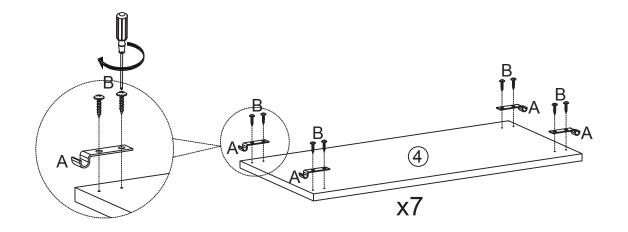

| Е |       | F                  |    | G |        |
|----------|--------|---|---------|---|----------|---|-------|---|-------|--------------------|----|---|--------|
| <b>9</b> |        | ( | Metales |   | <b>O</b> |   |       |   |       |                    |    |   |        |
|          | x28pcs |   | x56pcs  |   | x8pcs    |   | x3pcs |   | x1pc  | x1 <sub> </sub>    | рс |   | x4pcs  |
| Н        |        | I |         | J |          | K |       | L |       | М                  |    | d |        |
|          |        | · |         |   |          |   | 0     |   | 0     | <b>Destruction</b> |    |   |        |
|          | x4pcs  |   | x2pcs   |   | x2pcs    |   | x2pcs |   | x2pcs | x2p                | cs |   | x15pcs |



## SILHOUETTE 7 SHELF STARTER KIT







### STEP 3



### STEP 4



## STEP 5





## **SILHOUETTE 7 SHELF STARTER KIT**



#### STEP 7

To prevent toppling, wall straps must be positioned below the top rung of each ladder. Ensure the strap is pulled tight before fixing to your wall.



MADE IN CHINA
Distributed by:
Visy Retail Services Pty Ltd (AU): 1300 734 714
Visy Board Limited (NZ): 0800 443 058

flexistorage.com.au flexistorage.co.nz