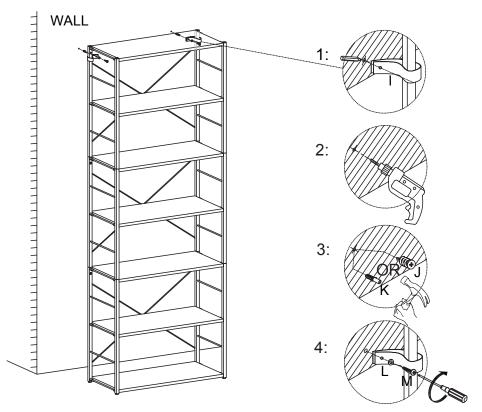

#### STEP 7

To prevent toppling, wall straps must be positioned below the top rung of each ladder. Ensure the strap is pulled tight before fixing to your wall.

MADE IN CHINA
Distributed by:
Visy Retail Services Pty Ltd (AU): 1300 734 714
Visy Board Limited (NZ): 0800 443 058