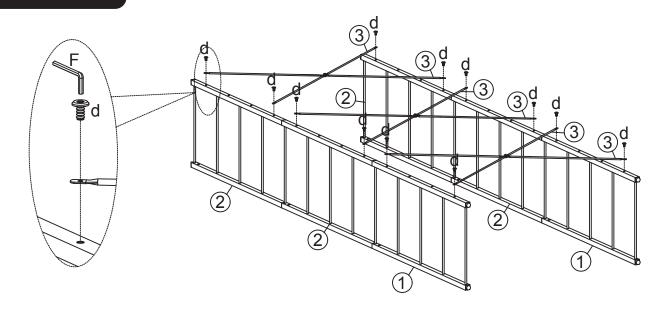

|    | G |        |
|----------|--------|---|---------|---|----------|---|-------|---|-------|--------------------|----|---|--------|
| <b>9</b> |        | ( | Metales |   | <b>O</b> |   |       |   |       |                    |    |   |        |
|          | x28pcs |   | x56pcs  |   | x8pcs    |   | x3pcs |   | x1pc  | x1 <sub> </sub>    | рс |   | x4pcs  |
| Н        |        | I |         | J |          | K |       | L |       | М                  |    | d |        |
|          |        | · |         |   |          |   | 0     |   | 0     | <b>Destruction</b> |    |   |        |
|          | x4pcs  |   | x2pcs   |   | x2pcs    |   | x2pcs |   | x2pcs | x2p                | cs |   | x15pcs |



## SILHOUETTE 7 SHELF STARTER KIT







### STEP 3



### STEP 4



## STEP 5





## **SILHOUETTE 7 SHELF STARTER KIT**



#### STEP 7

To prevent toppling, wall straps must be positioned below the top rung of each ladder. Ensure the strap is pulled tight before fixing to your wall.



MADE IN CHINA
Distributed by:
Visy Retail Services Pty Ltd (AU): 1300 734 714
Visy Board Limited (NZ): 0800 443 058

flexistorage.com.au flexistorage.co.nz