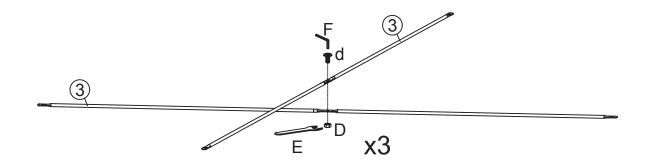

| F                  |    | G |        |
|----------|--------|---|---------|---|----------|---|-------|---|-------|--------------------|----|---|--------|
| <b>9</b> |        | ( | Metales |   | <b>O</b> |   |       |   |       |                    |    |   |        |
|          | x28pcs |   | x56pcs  |   | x8pcs    |   | x3pcs |   | x1pc  | x1 <sub> </sub>    | рс |   | x4pcs  |
| Н        |        | I |         | J |          | K |       | L |       | М                  |    | d |        |
|          |        | · |         |   |          |   | 0     |   | 0     | <b>Destruction</b> |    |   |        |
|          | x4pcs  |   | x2pcs   |   | x2pcs    |   | x2pcs |   | x2pcs | x2p                | cs |   | x15pcs |



## SILHOUETTE 7 SHELF STARTER KIT







### STEP 3



### STEP 4



## STEP 5





## **SILHOUETTE 7 SHELF STARTER KIT**



#### STEP 7

To prevent toppling, wall straps must be positioned below the top rung of each ladder. Ensure the strap is pulled tight before fixing to your wall.



MADE IN CHINA
Distributed by:
Visy Retail Services Pty Ltd (AU): 1300 734 714
Visy Board Limited (NZ): 0800 443 058

flexistorage.com.au flexistorage.co.nz