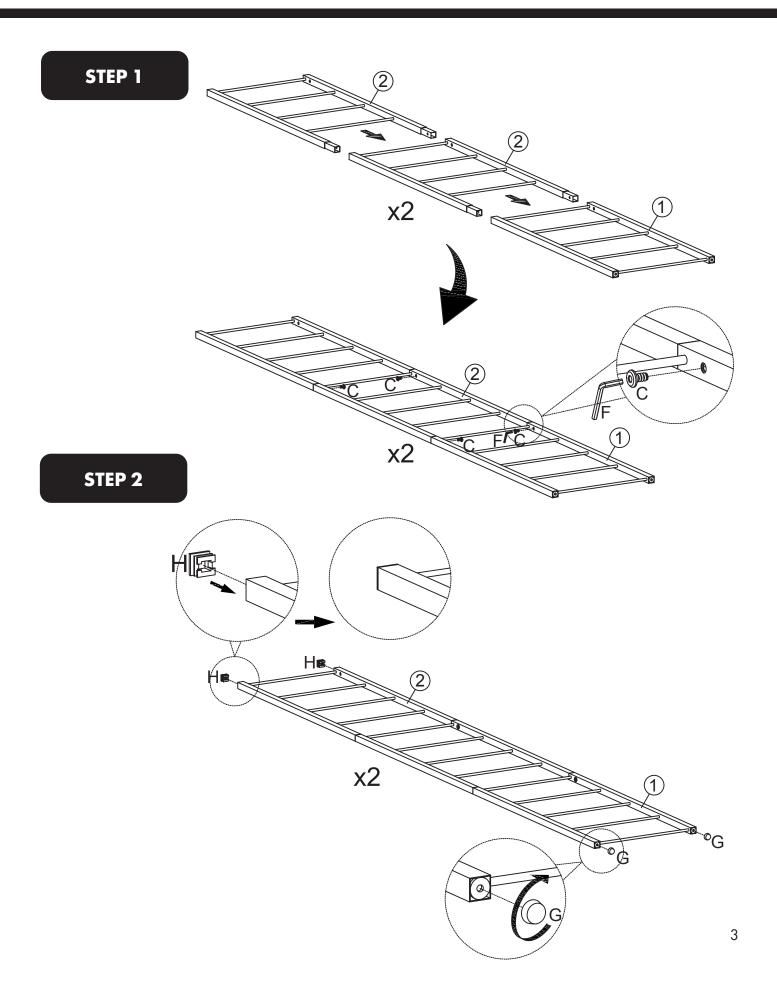

С |          | D |       | Е |       | F                  |    | G |        |
|----------|--------|---|---------|---|----------|---|-------|---|-------|--------------------|----|---|--------|
| <b>9</b> |        | ( | Metales |   | <b>O</b> |   |       |   |       |                    |    |   |        |
|          | x28pcs |   | x56pcs  |   | x8pcs    |   | x3pcs |   | x1pc  | x1 <sub> </sub>    | рс |   | x4pcs  |
| Н        |        | I |         | J |          | K |       | L |       | М                  |    | d |        |
|          |        | · |         |   |          |   | 0     |   | 0     | <b>Destruction</b> |    |   |        |
|          | x4pcs  |   | x2pcs   |   | x2pcs    |   | x2pcs |   | x2pcs | x2p                | cs |   | x15pcs |



## SILHOUETTE 7 SHELF STARTER KIT







### STEP 3



### STEP 4



## STEP 5





## **SILHOUETTE 7 SHELF STARTER KIT**



#### STEP 7

To prevent toppling, wall straps must be positioned below the top rung of each ladder. Ensure the strap is pulled tight before fixing to your wall.



MADE IN CHINA
Distributed by:
Visy Retail Services Pty Ltd (AU): 1300 734 714
Visy Board Limited (NZ): 0800 443 058

flexistorage.com.au flexistorage.co.nz