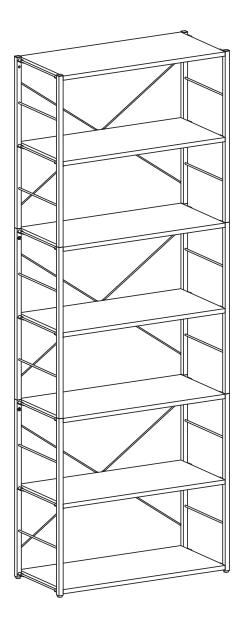

#### **SILHOUETTE 7 SHELF STARTER KIT**



# THIS PRODUCT SHOULD BE PERMANENTLY ANCHORED TO THE WALL OR OTHER SUITABLE SURFACE TO AVOID SERIOUS INJURY OR DEATH.

To help avoid any serious injury or death, this product includes a wall strap to prevent toppling. We strongly recommend that this product be permanently fixed to the wall or other suitable surface. Fixing hardware is not included since different surface materials require different attachments. Please seek professional advice if you are in doubt what fixing hardware to use.

Regularly check your fixing device.





This product requires two people to assemble.

**CARE INSTRUCTIONS:** We recommend to wipe over with a dry micro-fibre cloth to remove any dust. Avoid using a damp or wet cloth and any cleaning chemicals as this may cause damage to the surface.





### **ELEMENTS**



# PARTS LIST

| Α        |        | В |         | С |          | D |       | Е |       | F                  |    | G |        |
|----------|--------|---|---------|---|----------|---|-------|---|-------|--------------------|----|---|--------|
| <b>9</b> |        | ( | Metales |   | <b>O</b> |   |       |   |       |                    |    |   |        |
|          | x28pcs |   | x56pcs  |   | x8pcs    |   | x3pcs |   | x1pc  | x1 <sub> </sub>    | рс |   | x4pcs  |
| Н        |        | I |         | J |          | K |