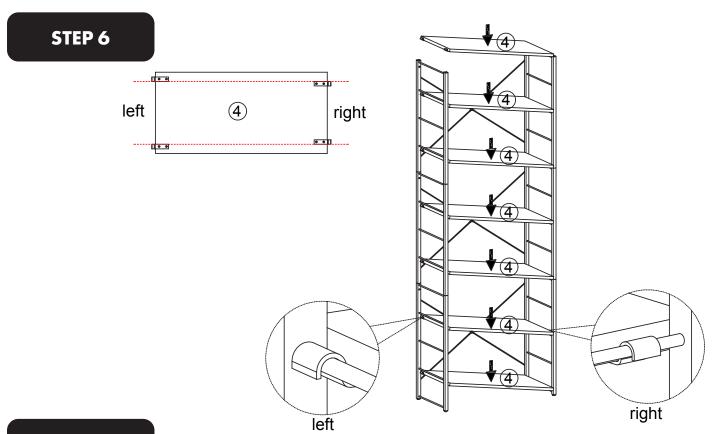

-|--------|---|---------|---|----------|---|-------|---|-------|--------------------|----|---|--------|
| <b>9</b> |        | ( | Metales |   | <b>O</b> |   |       |   |       |                    |    |   |        |
|          | x28pcs |   | x56pcs  |   | x8pcs    |   | x3pcs |   | x1pc  | x1 <sub> </sub>    | рс |   | x4pcs  |
| Н        |        | I |         | J |          | K |       | L |       | М                  |    | d |        |
|          |        | · |         |   |          |   | 0     |   | 0     | <b>Destruction</b> |    |   |        |
|          | x4pcs  |   | x2pcs   |   | x2pcs    |   | x2pcs |   | x2pcs | x2p                | cs |   | x15pcs |



## SILHOUETTE 7 SHELF STARTER KIT







### STEP 3



### STEP 4



## STEP 5





## **SILHOUETTE 7 SHELF STARTER KIT**



#### STEP 7

To prevent toppling, wall straps must be positioned below the top rung of each ladder. Ensure the strap is pulled tight before fixing to your wall.



MADE IN CHINA
Distributed by:
Visy Retail Services Pty Ltd (AU): 1300 734 714
Visy Board Limited (NZ): 0800 443 058

flexistorage.com.au flexistorage.co.nz