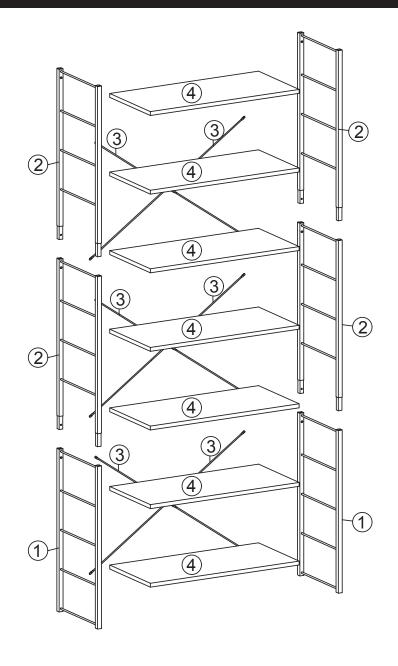

### **ELEMENTS**

# PARTS LIST

| Α        |        | В |         | С |          | D |       | Е |       | F                  |    | G |        |
|----------|--------|---|---------|---|----------|---|-------|---|-------|--------------------|----|---|--------|
| <b>9</b> |        | ( | Metales |   | <b>O</b> |   |       |   |       |                    |    |   |        |
|          | x28pcs |   | x56pcs  |   | x8pcs    |   | x3pcs |   | x1pc  | x1 <sub> </sub>    | рс |   | x4pcs  |
| Н        |        | I |         | J |          | K |       | L |       | М                  |    | d |        |
|          |        | · |         |   |          |   | 0     |   | 0     | <b>Destruction</b> |    |   |        |
|          | x4pcs  |   | x2pcs   |   | x2pcs    |   | x2pcs |   | x2pcs | x2p                | cs |   | x15pcs |