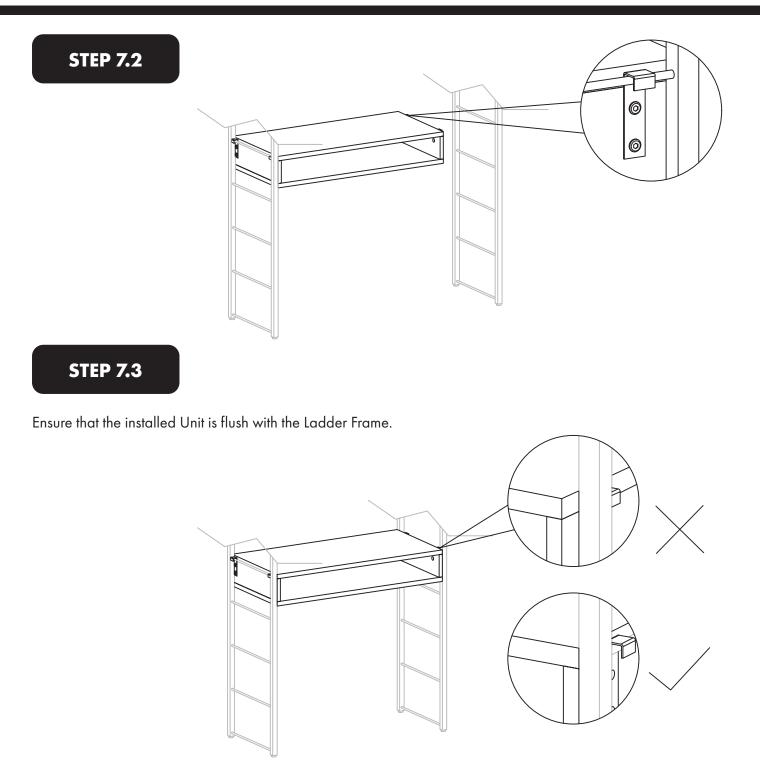

#### STEP 7

- 1. Please note that Cabinets and Drawers should be installed on the rungs of your Ladder Frame before installing Cross Braces.
- 2. When positioning Cabinets and Drawers side-by-side in your Silhouette system, we recommend installing your Units from left to right.