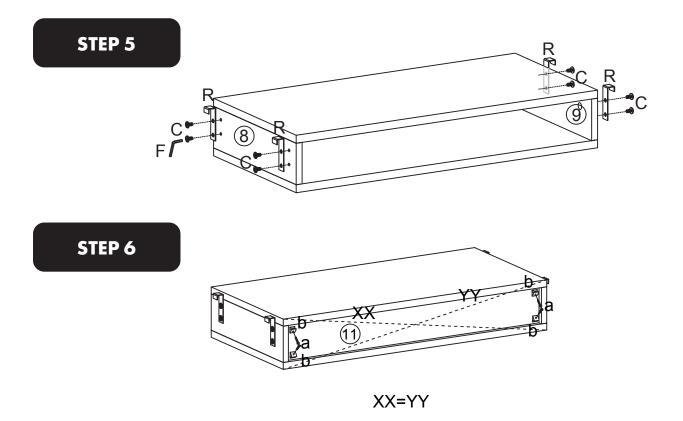

### SILHOUETTE OPEN SLIM CABINET

Ensure your Unit is square by measuring from corner to corner. If measurement for XX and YY are the same, then secure your Unit with Corner Brackets (b) and Screws (a).