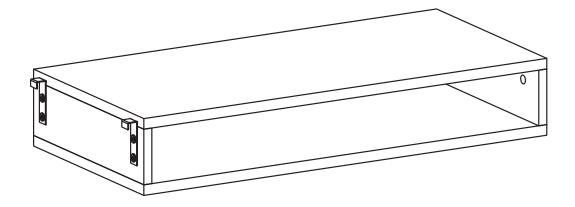

## **fiexi** storage studio





This product requires two people to assemble.

**CARE INSTRUCTIONS:** We recommend to wipe over with a dry micro-fibre cloth to remove any dust. Avoid using a damp or wet cloth and any cleaning chemicals as this may cause damage to the surface.

# **fiexi** storage studio

## SILHOUETTE OPEN SLIM CABINET

#### ELEMENTS



## PARTS LIST



STEP 1





## SILHOUETTE OPEN SLIM CABINET

#### STEP 2



#### STEP 3



### STEP 4



# **fiexi** storage studio

### SILHOUETTE OPEN SLIM CABINET



Ensure your Unit is square by measuring from corner to corner. If measurement for XX and YY are the same, then secure your Unit with Corner Brackets (b) and Screws (a).

#### STEP 7

- 1. Please note that Cabinets and Drawers should be installed on the rungs of your Ladder Frame before installing Cros