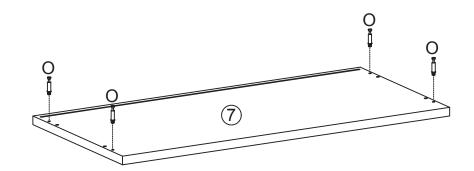

## **fiexi** storage studio





This product requires two people to assemble.

**CARE INSTRUCTIONS:** We recommend to wipe over with a dry micro-fibre cloth to remove any dust. Avoid using a damp or wet cloth and any cleaning chemicals as this may cause damage to the surface.

# **fiexi** storage studio

## SILHOUETTE OPEN SLIM CABINET

#### ELEMENTS



## PARTS LIST



STEP 1





## SILHOUETTE OPEN SLIM CABINET

#### STEP 2



#### STEP 3



### STEP 4



# **fiexi** storage studio

### SILHOUETTE OPEN SLIM CABINET



Ensure your Unit is square by measuring from corner to corner. If measurement for XX and YY are the same, then secure your Unit with Corner Brackets (b) and Screws (a).

#### STEP 7

- 1. Please note that Cabinets and Drawers should be installed on the rungs of your Ladder Frame before installing Cross Braces.
- 2. When positioning Cabinets and Drawers side-by-side in your Silhouette system, we recommend installing your Units from left to right.





### SILHOUETTE OPEN SLIM CABINET



Once you have installed all Cabinets and Drawers on your Ladder Frames, you can secure your system with Cross Braces. Refer to your Silhouette Instruction Manual in