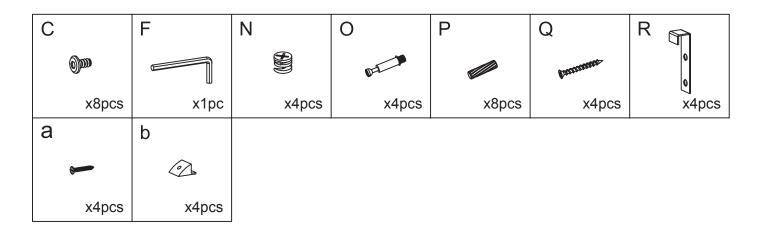

## **fiexi** storage studio





This product requires two people to assemble.

**CARE INSTRUCTIONS:** We recommend to wipe over with a dry micro-fibre cloth to remove any dust. Avoid using a damp or wet cloth and any cleaning chemicals as this may cause damage to the surface.

# **fiexi** storage studio

## SILHOUETTE OPEN SLIM CABINET

#### ELEMENTS



## PARTS LIST



STEP 1





## SILHOUETTE OPEN SLIM CABINET

#### STEP 2



#### STEP 3



### STEP 4



# **fiexi** storage studio

### SILHOUETTE OPEN SLIM CABINET



Ensure your Unit is square by measuring from corner to corner. If measurement for XX and YY are the same, then secure your Unit with Corner Brackets (b) and Screws (a).

#### STEP 7

- 1. Please note that Cabinets and Drawers should be installed on the rungs of your Ladder Frame before installing Cross Braces.
- 2. When positioning Cabinets and Drawers side-by-side in your Silhouette system, we recommend installing your Units from left to right.





### SILHOUETTE OPEN SLIM CABINET



Once you have installed all Cabinets and Drawers on your Ladder Frames, you can secure your system with Cross Braces. Refer to your Silhouette Instruction