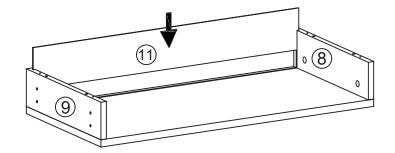

## **fiexi** storage studio





This product requires two people to assemble.

**CARE INSTRUCTIONS:** We recommend to wipe over with a dry micro-fibre cloth to remove any dust. Avoid using a damp or wet cloth and any cleaning chemicals as this may cause damage to the surface.

# **fiexi** storage studio

## SILHOUETTE OPEN SLIM CABINET

#### ELEMENTS



## PARTS LIST



STEP 1





## SILHOUETTE OPEN SLIM CABINET

#### STEP 2



#### STEP 3



### STEP 4



# **fiexi** storage studio

### SILHOUETTE OPEN SLIM CABINET



Ensure your Unit is square by measuring from corner to corner. If measurement for XX and YY are the same, then secure your Unit with Corner Brackets (b) and Screws (a).

#### STEP 7

- 1. Please note that Cabinets and Drawers should be installed on the rungs of your Ladder Frame before installing Cross Braces.
- 2. When positioning Cabinets and Drawers side-by-side in your Silhouette system, we recommend installing your Units from left to right.





### SILHOUETTE OPEN SLIM CABINET



Once you have installed all Cabinets and Drawers on your Ladder Frames, you can secure your system with Cross Braces. Refer to your Silhouette Instruction Manual included with your Base Ladder Frame for these steps.

MADE IN CHIN