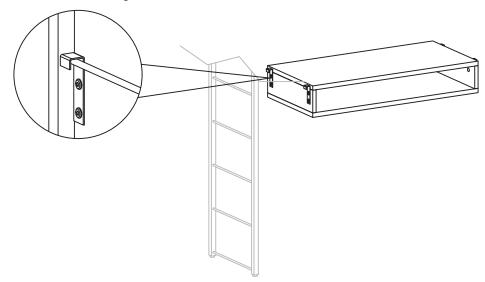

#### STEP 7

- 1. Please note that Cabinets and Drawers should be installed on the rungs of your Ladder Frame before installing Cross Braces.
- 2. When positioning Cabinets and Drawers side-by-side in your Silhouette system, we recommend installing your Units from left to right.