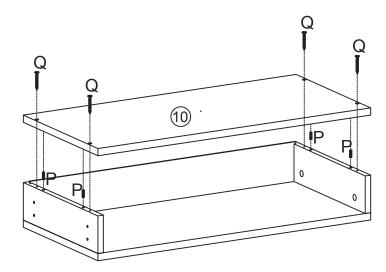

## **fiexi** storage studio





This product requires two people to assemble.

**CARE INSTRUCTIONS:** We recommend to wipe over with a dry micro-fibre cloth to remove any dust. Avoid using a damp or wet cloth and any cleaning chemicals as this may cause damage to the surface.

# **fiexi** storage studio

## SILHOUETTE OPEN SLIM CABINET

#### ELEMENTS



## PARTS LIST



STEP 1





## SILHOUETTE OPEN SLIM CABINET

#### STEP 2



#### STEP 3



### STEP 4



# **fiexi** storage studio

### SILHOUETTE OPEN SLIM CABINET



Ensure your Unit is square by measuring from corner to corner. If measurement for XX and YY are the same, then secure your Unit with Corner Brackets (b) and Screws (a).

#### STEP 7

- 1. Please note that Cabinets and Drawers should be installed on the rungs of your Ladder Frame before installing Cross Braces.
- 2. When positioning Cabinets and Drawers side-by-side in your Silhouette system, we recommend installing your Units from left to right.





### SILHOUETTE OPEN SLIM CABINET



Once you have installed all Cabinets and Drawers on your Ladder Frames, you can secure your system with Cross Braces. Refer to your Silhouette Instruction Manual included with your Base Ladder Frame for these steps.

MADE IN CHINA Distributed