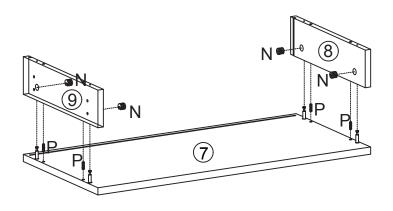

## **fiexi** storage studio





This product requires two people to assemble.

**CARE INSTRUCTIONS:** We recommend to wipe over with a dry micro-fibre cloth to remove any dust. Avoid using a damp or wet cloth and any cleaning chemicals as this may cause damage to the surface.

# **fiexi** storage studio

## SILHOUETTE OPEN SLIM CABINET

#### ELEMENTS



## PARTS LIST



STEP 1





## SILHOUETTE OPEN SLIM CABINET

#### STEP 2



#### STEP 3



### STEP 4



# **fiexi** storage studio

### SILHOUETTE OPEN SLIM CABINET



Ensure your Unit is square by measuring from corner to corner. If measurement for XX and YY are the same, then secure your Unit with Corner Brackets (b) and Screws (a).

#### STEP 7

- 1. Please note that Cabinets and Drawers should be installed on the rungs of your Ladder Frame before installing Cross Braces.
- 2. When positioning Cabinets and Drawers side-by-side in your Silhouette system, we recommend installing your Units from left to right.





### SILHOUETTE OPEN SLIM CABINET



Once you have installed all Cabinets and Drawers on your Ladder Frames, you can secure your system with Cross Braces. Refer to your Silhouette Instruction Manual included with your Base Ladder Frame for these steps