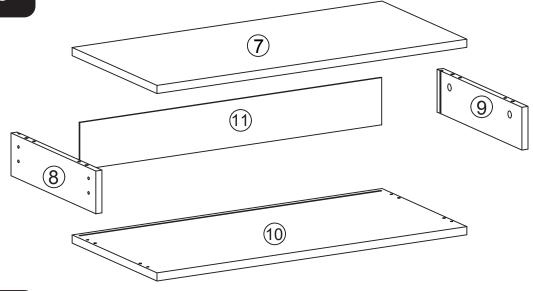

## **fiexi** storage studio





This product requires two people to assemble.

**CARE INSTRUCTIONS:** We recommend to wipe over with a dry micro-fibre cloth to remove any dust. Avoid using a damp or wet cloth and any cleaning chemicals as this may cause damage to the surface.

# **fiexi** storage studio

## SILHOUETTE OPEN SLIM CABINET

#### ELEMENTS



## PARTS LIST



STEP 1





## SILHOUETTE OPEN SLIM CABINET

#### STEP 2



#### STEP 3



### STEP 4



# **fiexi** storage studio

### SILHOUETTE OPEN SLIM CABINET



Ensure your Unit is square by measuring from corner to corner. If measurement for XX and YY are the same, then secure your Unit with Corner Brackets (b) and Screws (a).

#### STEP 7

- 1. Please note that Cabinets and Drawers should be installed on the rungs of your Ladder Frame before installing Cross Braces.
- 2. When positioning Cabinets and Drawers side-by-side in your Silhouette system, we recommend installing your Units from left to right.





### SILHOUETTE OPEN SLIM CABINET



Once you have installed all Cabinets and Drawers on your Ladder Frames, you can secure your system with Cross Braces. Refer to your Silho