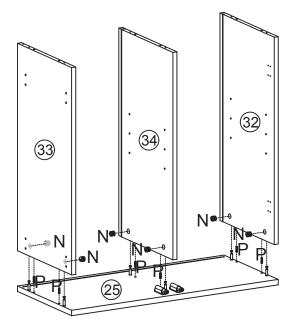

|-------|---|-----------|--------|-------------|-------|
|   | <b>@m</b> |   |       |   |       |   | 02        |        | Distriction | 0     |
|   | x16pcs    |   | x1pc  |   | x6pcs |   | x6pcs     | x12pcs | x6pcs       | x8pcs |
| S |           | Т |       | U |       | V |           | W      | X           | Υ     |
|   |           |   | Onnun |   | -     |   | Williams. |        | 0           |       |
|   | x1pc      |   | x1pc  |   | x6pcs |   | x24pcs    | x4pcs  | x2pcs       | x2pcs |
| Z |           | а |       | b |       |   |           |        |             |       |
|   |           |   |       |   |       |   |           |        |             |       |
|   | x8pcs     |   | x8pcs |   | x8pcs |   |           |        |             |       |



#### STEP 1



#### STEP 2



#### STEP 3





#### STEP 4



#### STEP 5



#### STEP 6

If required, rotate the push-to-open latch to a suitable length.





#### STEP 7







#### STEP 9

Ensure your Unit is square by measuring from corner to corner. If measurement for XX and YY are the same, then secure your Unit with Corner Brackets (b) and Screws (a).



#### STEP 10

Please note the Support Foot (S) is only required if hanging the Unit from the bottom rungs of your Ladder Frame.

Support Foot (S) should be touching the floor.





#### **STEP 11.1**

- 1. Please note that Cabinets and Drawers should be installed on the rungs of your Ladder Frame before installing Cross Braces.
- 2. When positioning Cabinets and Drawers side-by-side in your Silhouette system, we recommend installing your Units from left to rig