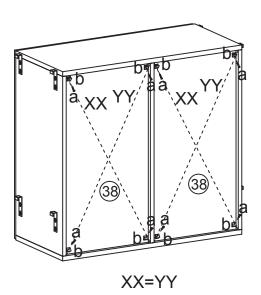

#### STEP 9

Ensure your Unit is square by measuring from corner to corner. If measurement for XX and YY are the same, then secure your Unit with Corner Brackets (b) and Screws (a).