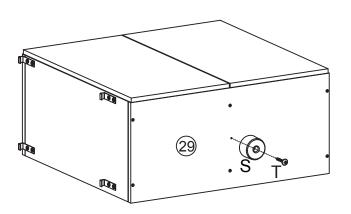

#### STEP 10

Please note the Support Foot (S) is only required if hanging the Unit from the bottom rungs of your Ladder Frame.

Support Foot (S) should be touching the floor.