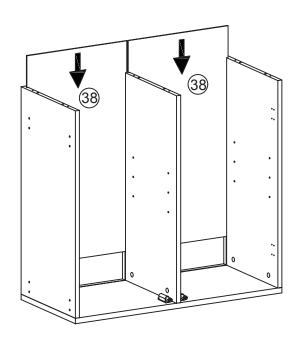

---------|--------|-------------|-------|
|   | <b>@m</b> |   |       |   |       |   | 02        |        | Distriction | 0     |
|   | x16pcs    |   | x1pc  |   | x6pcs |   | x6pcs     | x12pcs | x6pcs       | x8pcs |
| S |           | Т |       | U |       | V |           | W      | X           | Υ     |
|   |           |   | Onnun |   | -     |   | Williams. |        | 0           |       |
|   | x1pc      |   | x1pc  |   | x6pcs |   | x24pcs    | x4pcs  | x2pcs       | x2pcs |
| Z |           | а |       | b |       |   |           |        |             |       |
|   |           |   |       |   |       |   |           |        |             |       |
|   | x8pcs     |   | x8pcs |   | x8pcs |   |           |        |             |       |



#### STEP 1



#### STEP 2



#### STEP 3





#### STEP 4



#### STEP 5



#### STEP 6

If required, rotate the push-to-open latch to a suitable length.





#### STEP 7







#### STEP 9

Ensure your Unit is square by measuring from corner to corner. If measurement for XX and YY are the same, then secure your Unit with Corner Brackets (b) and Screws (a).



#### STEP 10

Please note the Support Foot (S) is only required if hanging the Unit from the bottom rungs of your Ladder Frame.

Support Foot (S) should be touching the floor.





#### **STEP 11.1**

- 1. Please note that Cabinets and Drawers should be installed on the rungs of your Ladder Frame before installing Cross Braces.
- 2. When positioning Cabinets and Drawers side-by-side in your Silhouette system, we recommend installing your Units from left to right.



#### **S