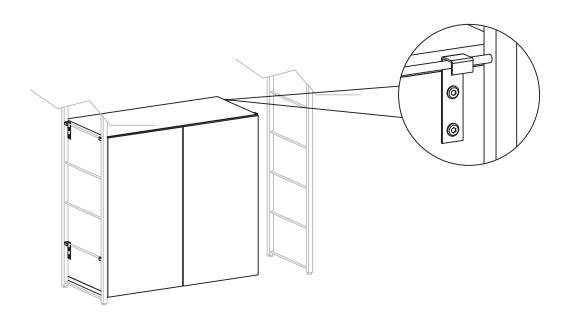

#### **STEP 11.1**

- 1. Please note that Cabinets and Drawers should be installed on the rungs of your Ladder Frame before installing Cross Braces.
- 2. When positioning Cabinets and Drawers side-by-side in your Silhouette system, we recommend installing your Units from left to right.