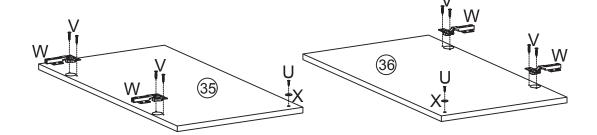

|-------|
|   | <b>@m</b> |   |       |   |       |   | 02        |        | Distriction | 0     |
|   | x16pcs    |   | x1pc  |   | x6pcs |   | x6pcs     | x12pcs | x6pcs       | x8pcs |
| S |           | Т |       | U |       | V |           | W      | X           | Υ     |
|   |           |   | Onnun |   | -     |   | Williams. |        | 0           |       |
|   | x1pc      |   | x1pc  |   | x6pcs |   | x24pcs    | x4pcs  | x2pcs       | x2pcs |
| Z |           | а |       | b |       |   |           |        |             |       |
|   |           |   |       |   |       |   |           |        |             |       |
|   | x8pcs     |   | x8pcs |   | x8pcs |   |           |        |             |       |



#### STEP 1



#### STEP 2



#### STEP 3





#### STEP 4



#### STEP 5



#### STEP 6

If required, rotate the push-to-open latch to a suitable length.





#### STEP 7







#### STEP 9

Ensure your Unit is square by measuring from corner to corner. If measurement for XX and YY are the same, then secure your Unit with Corner Brackets (b) and Screws (a).



#### STEP 10

Please note the Support Foot (S) is only required if hanging the Unit from the bottom rungs of your Ladder Frame.

Support Foot (S) should be touching the floor.





#### **STEP 11.1**

- 1. Please note that Cabinets and Drawers should be installed on the rungs of your Ladder Frame before installing Cross Braces.
- 2. When positioning Cabinets and Drawers side-by-side in your Silhouette system, we recommend installing your Units from left to right.



#### **STEP 11.2**





## **STEP 11.3**