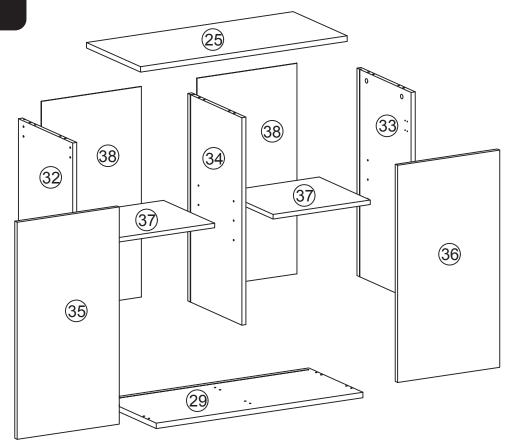

THIS PRODUCT MUST BE INSTALLED ON THE BOTTOM RUNGS OF YOUR SILHOUETTE LADDER FRAME OR STACKED ON OTHER SILHOUETTE DRAWERS & CABINETS (MAXIMUM 2 UNITS HIGH).





This product requires two people to assemble.

**CARE INSTRUCTIONS:** We recommend to wipe over with a dry micro-fibre cloth to remove any dust. Avoid using a damp or wet cloth and any cleaning chemicals as this may cause damage to the surface.



#### **ELEMENTS**



#### **PARTS LIST**

| С |           | F |       | N |       | 0 |           | Р      | Q           | R 😭   |
|---|-----------|---|-------|---|-------|---|-----------|--------|-------------|-------|
|   | <b>@m</b> |   |       |   |       |   | 02        |        | Distriction | 0     |
|   | x16pcs    |   | x1pc  |   | x6pcs |   | x6pcs     | x12pcs | x6pcs       | x8pcs |
| S |           | Т |       | U |       | V |           | W      | X           | Υ     |
|   |           |   | Onnun |   | -     |   | Williams. |        | 0           |       |
|   | x1pc      |   | x1pc  |   | x6pcs |   | x24pcs    | x4pcs  | x2pcs       | x2pcs |
| Z |           | а |       | b |       |   |           |        |             |       |
|   |           |   |       |   |       |   |           |