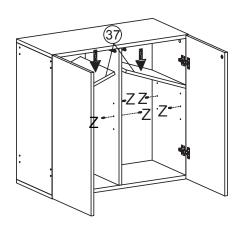

| x16pcs    |   | x1pc  |   | x6pcs |   | x6pcs     | x12pcs | x6pcs       | x8pcs |
| S |           | Т |       | U |       | V |           | W      | X           | Υ     |
|   |           |   | Onnun |   | -     |   | Williams. |        | 0           |       |
|   | x1pc      |   | x1pc  |   | x6pcs |   | x24pcs    | x4pcs  | x2pcs       | x2pcs |
| Z |           | а |       | b |       |   |           |        |             |       |
|   |           |   |       |   |       |   |           |        |             |       |
|   | x8pcs     |   | x8pcs |   | x8pcs |   |           |        |             |       |



#### STEP 1



#### STEP 2



#### STEP 3





#### STEP 4



#### STEP 5



#### STEP 6

If required, rotate the push-to-open latch to a suitable length.





#### STEP 7







#### STEP 9

Ensure your Unit is square by measuring from corner to corner. If measurement for XX and YY are the same, then secure your Unit with Corner Brackets (b) and Screws (a).



#### STEP 10

Please note the Support Foot (S) is only required if hanging the Unit from the bottom rungs of your Ladder Frame.

Support Foot (S) should be touching the floor.





#### **STEP 11.1**

- 1. Please note that Cabinets and Drawers should be installed on the rungs of your Ladder Frame before installing Cross Braces.
- 2. When positioning Cabinets and Drawers side-by-side in your Silhouette system, we recommend installing your Units from left to right.



#### **STEP 11.2**





## **STEP 11.3**

Ensure that the installed Unit is flush with the Ladder Frame.



If required, adjust the position