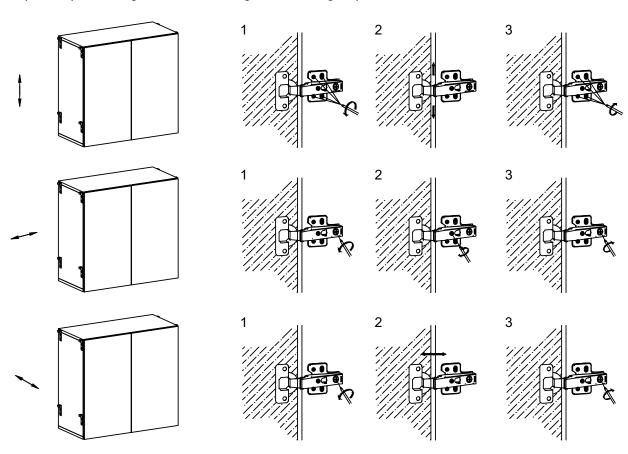

## **STEP 11.3**

Ensure that the installed Unit is flush with the Ladder Frame.

If required, adjust the positioning of the doors using the following steps:

Once you have installed all Cabinets and Drawers on your Ladder Frames, you can secure your system with Cross Braces. Refer to your Silhouette Instruction Manual included with your Base Ladder Frame for these steps.