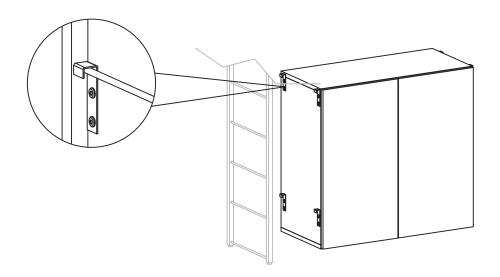

#### **STEP 11.1**

- 1. Please note that Cabinets and Drawers should be installed on the rungs of your Ladder Frame before installing Cross Braces.
- 2. When positioning Cabinets and Drawers side-by-side in your Silhouette system, we recommend installing your Units from left to right.