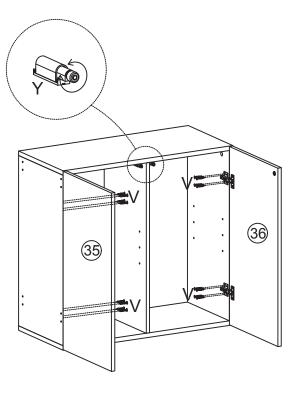

riction | 0     |
|   | x16pcs    |   | x1pc  |   | x6pcs |   | x6pcs     | x12pcs | x6pcs       | x8pcs |
| S |           | Т |       | U |       | V |           | W      | X           | Υ     |
|   |           |   | Onnun |   | -     |   | Williams. |        | 0           |       |
|   | x1pc      |   | x1pc  |   | x6pcs |   | x24pcs    | x4pcs  | x2pcs       | x2pcs |
| Z |           | а |       | b |       |   |           |        |             |       |
|   |           |   |       |   |       |   |           |        |             |       |
|   | x8pcs     |   | x8pcs |   | x8pcs |   |           |        |             |       |



#### STEP 1



#### STEP 2



#### STEP 3





#### STEP 4



#### STEP 5



#### STEP 6

If required, rotate the push-to-open latch to a suitable length.





#### STEP 7







#### STEP 9

Ensure your Unit is square by measuring from corner to corner. If measurement for XX and YY are the same, then secure your Unit with Corner Brackets (b) and Screws (a).



#### STEP 10

Please note the Support Foot (S) is only required if hanging the Unit from the bottom rungs of your Ladder Frame.

Support Foot (S) should be touching the floor.





#### **STEP 11.1**

- 1. Please note that Cabinets and Drawers should be installed on the rungs of your Ladder Frame before installing Cross Braces.
- 2. When positioning Cabinets and Drawers side-by-side in your Silhouette system, we recommend installing your Units from left to right.



#### **STEP 11.2**





## **STEP 11.3**

Ensure that the installed Unit is flush with the Ladder Frame.



If required,