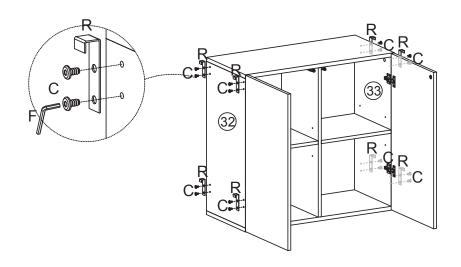

| x16pcs    |   | x1pc  |   | x6pcs |   | x6pcs     | x12pcs | x6pcs       | x8pcs |
| S |           | Т |       | U |       | V |           | W      | X           | Υ     |
|   |           |   | Onnun |   | -     |   | Williams. |        | 0           |       |
|   | x1pc      |   | x1pc  |   | x6pcs |   | x24pcs    | x4pcs  | x2pcs       | x2pcs |
| Z |           | а |       | b |       |   |           |        |             |       |
|   |           |   |       |   |       |   |           |        |             |       |
|   | x8pcs     |   | x8pcs |   | x8pcs |   |           |        |             |       |



#### STEP 1



#### STEP 2



#### STEP 3





#### STEP 4



#### STEP 5



#### STEP 6

If required, rotate the push-to-open latch to a suitable length.





#### STEP 7







#### STEP 9

Ensure your Unit is square by measuring from corner to corner. If measurement for XX and YY are the same, then secure your Unit with Corner Brackets (b) and Screws (a).



#### STEP 10

Please note the Support Foot (S) is only required if hanging the Unit from the bottom rungs of your Ladder Frame.

Support Foot (S) should be touching the floor.





#### **STEP 11.1**

- 1. Please note that Cabinets and Drawers should be installed on the rungs of your Ladder Frame before installing Cross Braces.
- 2. When positioning Cabinets and Drawers side-by-side in your Silhouette system, we recommend installing your Units from left to right.



#### **STEP 11.2**





## **STEP 11.3**

Ensure that the installed Unit is flush with the Ladder Frame.



If required, adjust the positionin