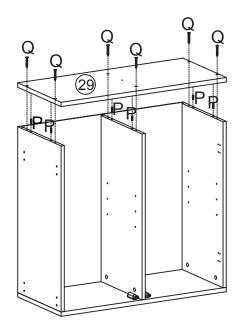

-|-------------|-------|
|   | <b>@m</b> |   |       |   |       |   | 02        |        | Distriction | 0     |
|   | x16pcs    |   | x1pc  |   | x6pcs |   | x6pcs     | x12pcs | x6pcs       | x8pcs |
| S |           | Т |       | U |       | V |           | W      | X           | Υ     |
|   |           |   | Onnun |   | -     |   | Williams. |        | 0           |       |
|   | x1pc      |   | x1pc  |   | x6pcs |   | x24pcs    | x4pcs  | x2pcs       | x2pcs |
| Z |           | а |       | b |       |   |           |        |             |       |
|   |           |   |       |   |       |   |           |        |             |       |
|   | x8pcs     |   | x8pcs |   | x8pcs |   |           |        |             |       |



#### STEP 1



#### STEP 2



#### STEP 3





#### STEP 4



#### STEP 5



#### STEP 6

If required, rotate the push-to-open latch to a suitable length.





#### STEP 7







#### STEP 9

Ensure your Unit is square by measuring from corner to corner. If measurement for XX and YY are the same, then secure your Unit with Corner Brackets (b) and Screws (a).



#### STEP 10

Please note the Support Foot (S) is only required if hanging the Unit from the bottom rungs of your Ladder Frame.

Support Foot (S) should be touching the floor.





#### **STEP 11.1**

- 1. Please note that Cabinets and Drawers should be installed on the rungs of your Ladder Frame before installing Cross Braces.
- 2. When positioning Cabinets and Drawers side-by-side in your Silhouette system, we recommend installing your Units from left to right.



#### **STEP 11.2**





#