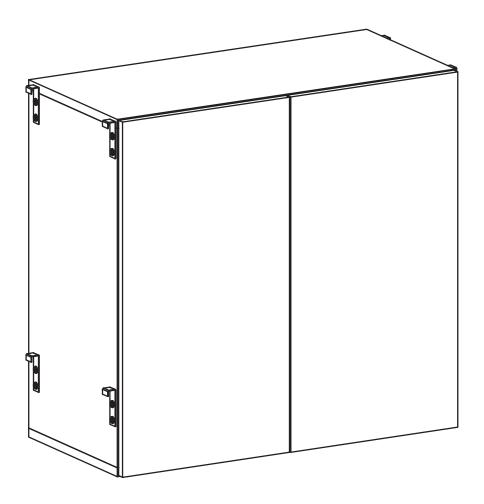

THIS PRODUCT MUST BE INSTALLED ON THE BOTTOM RUNGS OF YOUR SILHOUETTE LADDER FRAME OR STACKED ON OTHER SILHOUETTE DRAWERS & CABINETS (MAXIMUM 2 UNITS HIGH).

This product requires two people to assemble.