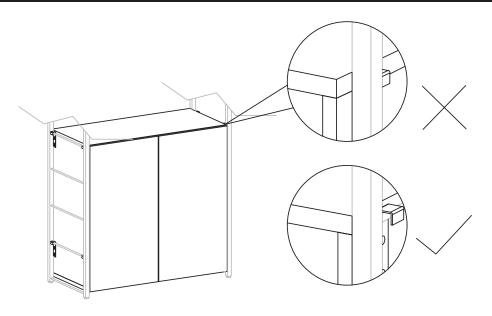

## **STEP 11.3**

Ensure that the installed Unit is flush with the Ladder Frame.

If required, adjust the positioning of the doors using the following steps:

Once you have installed all Cabinets and Drawers on your Ladder Frames, you can secure your system with Cross Braces. Refer to your Silhouette Instruction Manual included with your Base Ladder Frame for these steps.