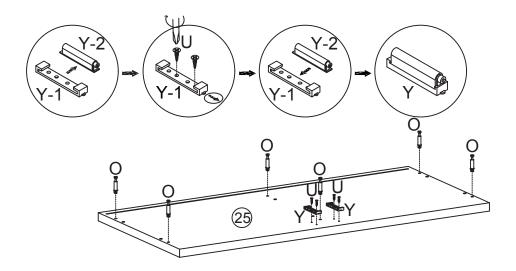

---|-------|---|-------|---|-----------|--------|-------------|-------|
|   | <b>@m</b> |   |       |   |       |   | 02        |        | Distriction | 0     |
|   | x16pcs    |   | x1pc  |   | x6pcs |   | x6pcs     | x12pcs | x6pcs       | x8pcs |
| S |           | Т |       | U |       | V |           | W      | X           | Υ     |
|   |           |   | Onnun |   | -     |   | Williams. |        | 0           |       |
|   | x1pc      |   | x1pc  |   | x6pcs |   | x24pcs    | x4pcs  | x2pcs       | x2pcs |
| Z |           | а |       | b |       |   |           |        |             |       |
|   |           |   |       |   |       |   |           |        |             |       |
|   | x8pcs     |   | x8pcs |   | x8pcs |   |           |        |             |       |



#### STEP 1



#### STEP 2



#### STEP 3





#### STEP 4



#### STEP 5



#### STEP 6

If required, rotate the push-to-open latch to a suitable length.





#### STEP 7







#### STEP 9

Ensure your Unit is square by measuring from corner to corner. If measurement for XX and YY are the same, then secure your Unit with Corner Brackets (b) and Screws (a).



#### STEP 10

Please note the Support Foot (S) is only required if hanging the Unit from the bottom rungs of your Ladder Frame.

Support Foot (S) should be touching the floor.





#### **STEP 11.1**

- 1. Please note that Cabinets and Drawers should be installed on the rungs of your Ladder Frame before installing Cross Braces.
- 2. When positioning Cabinets and Drawers side-by-side in your Silhouette system, we recommend installing your Units f