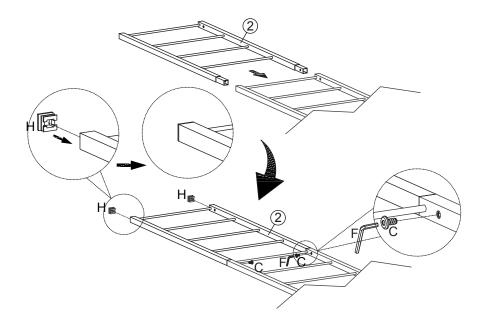

### STEP 1

- 1. Attach your Ladder Frame Extension to your Base Ladder Frame or other Extension.
- 2. Once you have assembled your Ladder Frame, insert your End Caps (H) into the upper most part of the Frame. Please note that the End Caps are included with Base Ladder Frames and are not included with Ladder Extensions.