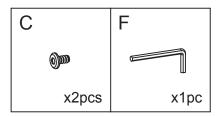

## SILHOUETTE LADDER FRAME EXTENSION 780MM



# THIS PRODUCT SHOULD BE PERMANENTLY ANCHORED TO THE WALL OR OTHER SUITABLE SURFACE TO AVOID SERIOUS INJURY OR DEATH.

We strongly recommend that this product be permanently fixed to the wall or other suitable surface. Wall straps are included with Base Ladder Frames. Fixing hardware is not included since different surface materials require different attachments. Please seek professional advice if you are in doubt what fixing hardware to use. Regularly check your fixing device.





## SILHOUETTE LADDER FRAME EXTENSION 780MM

#### **ELEMENTS**



#### **PARTS LIST**



### STEP 1

- 1. Attach your Ladder Frame Extension to your Base Ladder Frame or other Extension.
- 2. Once you have assembled your Ladder Frame, insert your End Caps (H) into the upper most part of the Frame. Please note that the End Caps are included with Base Ladder Frames and are not included with Ladder Extensions.



Refer to your Silhouette Instruction Manual included with your Base Ladder Frame for the next steps.