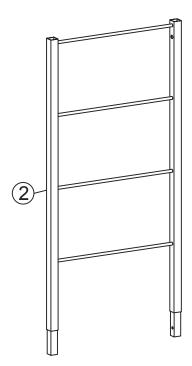

## SILHOUETTE LADDER FRAME EXTENSION 780MM



# THIS PRODUCT SHOULD BE PERMANENTLY ANCHORED TO THE WALL OR OTHER SUITABLE SURFACE TO AVOID SERIOUS INJURY OR DEATH.

We strongly recommend that this product be permanently fixed to the wall or other suitable surface. Wall straps are included with Base Ladder Frames. Fixing hardware is not included since different surface materials require different attachments. Please seek professional advice if you are in doubt what fixing hardware to use. Regularly check your fixing device.





## SILHOUETTE LADDER FRAME EXTENSION 780MM

#### **ELEMENTS**



#### **PARTS LIST**



### STEP 1

- 1. Attach your Ladder Frame Extension to your Base Ladder Frame or other Extension.
- 2. Once you have assembled your Ladder Frame, insert your End Caps (H) into the upper most part of the Frame. Please note that the End Caps are included with Base Ladder Frames and are not included with Ladder Extensions.



Refer to your Silhouette Instruction Manual included with your Base Ladder Frame for the next steps.