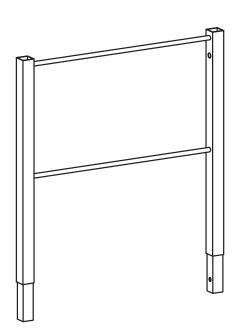

## SILHOUETTE LADDER FRAME EXTENSION 420MM



# THIS PRODUCT SHOULD BE PERMANENTLY ANCHORED TO THE WALL OR OTHER SUITABLE SURFACE TO AVOID SERIOUS INJURY OR DEATH.

We strongly recommend that this product be permanently fixed to the wall or other suitable surface. Wall straps are included with Base Ladder Frames. Fixing hardware is not included since different surface materials require different attachments. Please seek professional advice if you are in doubt what fixing hardware to use. Regularly check your fixing device.





## SILHOUETTE LADDER FRAME EXTENSION 420MM

### **ELEMENTS**



#### **PARTS LIST**



#### STEP 1

- 1. Attach your Ladder Frame Extension to your Base Ladder Frame or other Extension.
- 2. Once you have assembled your Ladder Frame, insert your End Caps (H) into the upper most part of the Frame. Please note that the End Caps are included with Base Ladder Frames and are not included with Ladder Extensions.



Refer to your Silhouette Instruction Manual included with your Base Ladder Frame for the next steps.