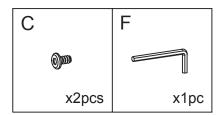

## SILHOUETTE LADDER FRAME EXTENSION 420MM



# THIS PRODUCT SHOULD BE PERMANENTLY ANCHORED TO THE WALL OR OTHER SUITABLE SURFACE TO AVOID SERIOUS INJURY OR DEATH.

We strongly recommend that this product be permanently fixed to the wall or other suitable surface. Wall straps are included with Base Ladder Frames. Fixing hardware is not included since different surface materials require different attachments. Please seek professional advice if you are in doubt what fixing hardware to use. Regularly check your fixing device.





## SILHOUETTE LADDER FRAME EXTENSION 420MM

### **ELEMENTS**



#### **PARTS LIST**



#### STEP 1

- 1. Attach your Ladder Frame Extension to your Base Ladder Frame or other Extension.
- 2. Once you have assembled your Ladder Frame, insert your End Caps (H) into the upper most part of the Frame. Please note that the End Caps are included with Base Ladder Frames and are not included with Ladder Extensions.



Refer to your Silhouette Instruction Manual included with your Base Ladder Frame for the next steps.