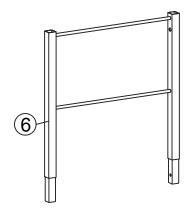

## SILHOUETTE LADDER FRAME EXTENSION 420MM



# THIS PRODUCT SHOULD BE PERMANENTLY ANCHORED TO THE WALL OR OTHER SUITABLE SURFACE TO AVOID SERIOUS INJURY OR DEATH.

We strongly recommend that this product be permanently fixed to the wall or other suitable surface. Wall straps are included with Base Ladder Frames. Fixing hardware is not included since different surface materials require different attachments. Please seek professional advice if you are in doubt what fixing hardware to use. Regularly check your fixing device.





## SILHOUETTE LADDER FRAME EXTENSION 420MM

### **ELEMENTS**



#### **PARTS LIST**



#### STEP 1

- 1. Attach your Ladder Frame Extension to your Base Ladder Frame or other Extension.
- 2. Once you have assembled your Ladder Frame, insert your End Caps (H) into the upper most part of the Frame. Please note that the End Caps are included with Base Ladder Frames and are not included with Ladder Extensions.



Refer to your Silhouette Instruction Manual included with your Base Ladder Frame for the next steps.