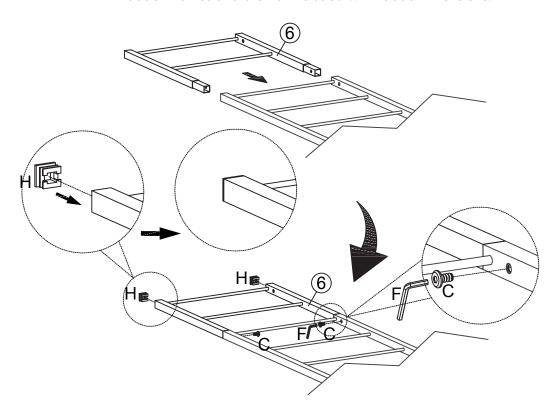

#### STEP 1

- 1. Attach your Ladder Frame Extension to your Base Ladder Frame or other Extension.
- 2. Once you have assembled your Ladder Frame, insert your End Caps (H) into the upper most part of the Frame. Please note that the End Caps are included with Base Ladder Frames and are not included with Ladder Extensions.