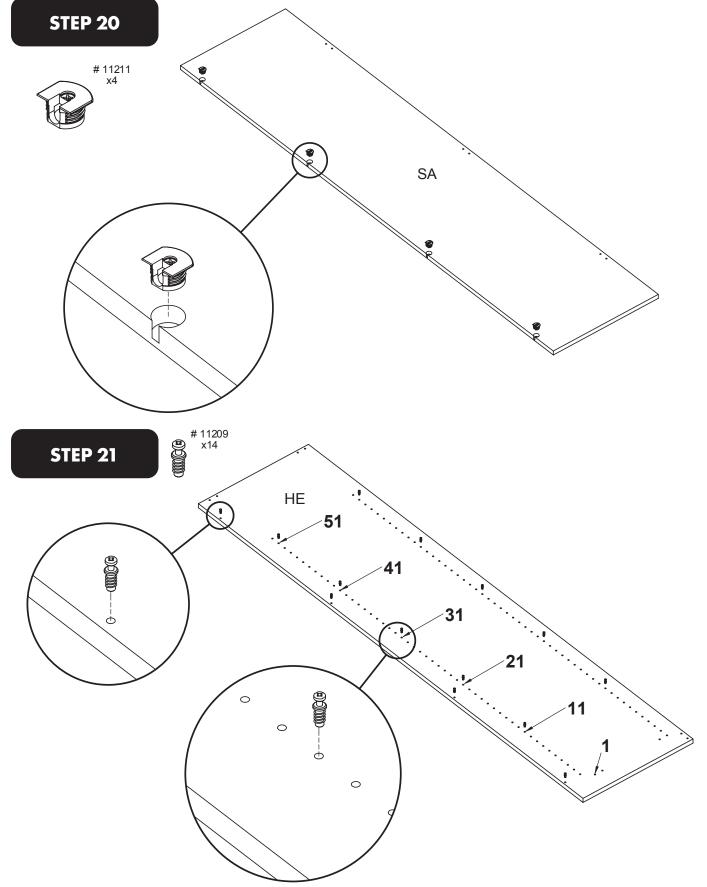

have under law. Our goods come with guarantees which cannot be excluded under the Australian Consumer Law. You are entitled to replacement or refund for a major failure and to compensation for other reasonably foreseeable loss or damage. You are also entitled to have the goods repaired or replaced if the goods fail to be of acceptable quality and the failure does not amount to a major failure. The warranty excludes damage resulting from product misuse or product neglect. The warranty covers domestic use only and does not apply to commercial applications. This warranty is given by Visy Retail Services ABN 42 665 949 673, e-mail: vrs.customerservice@visy.com







#### **HARDWARE**





# 20203 x8 STEP 1 ID LC







STEP 5













### STEP 8



#### STEP 9





























































MADE IN CHINA
Distributed by:
Visy Retail Services Pty Ltd (AU): 1300 734 714
Visy Board Limited (NZ): 0800 443 058

flexistorage.com.au flexistorage.co.nz