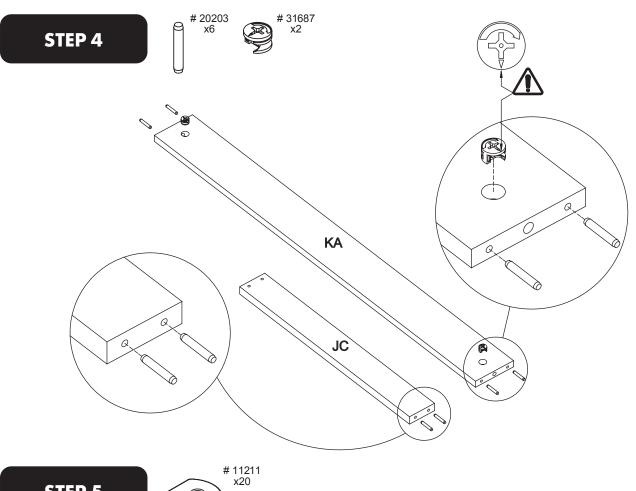

This warranty is provided in addition to other rights and remedies you may have under law. Our goods come with guarantees which cannot be excluded under the Australian Consumer Law. You are entitled to replacement or refund for a major failure and to compensation for other reasonably foreseeable loss or damage. You are also entitled to have the goods repaired or replaced if the goods fail to be of acceptable quality and the failure does not amount to a major failure. The warranty excludes damage resulting from product misuse or product neglect. The warranty covers domestic use only and does not apply to commercial applications. This warranty is given by Visy Retail Services ABN 42 665 949 673, e-mail: vrs.customerservice@visy.com







#### **HARDWARE**





# 20203 x8 STEP 1 ID LC







STEP 5













### STEP 8



#### STEP 9





























































MADE IN CHINA
Distributed by:
Visy Retail Services Pty Ltd (AU): 1300 734 714
Visy Board Limited (NZ): 0800 443 058

flexistorage.com.au flexistorage.co.nz