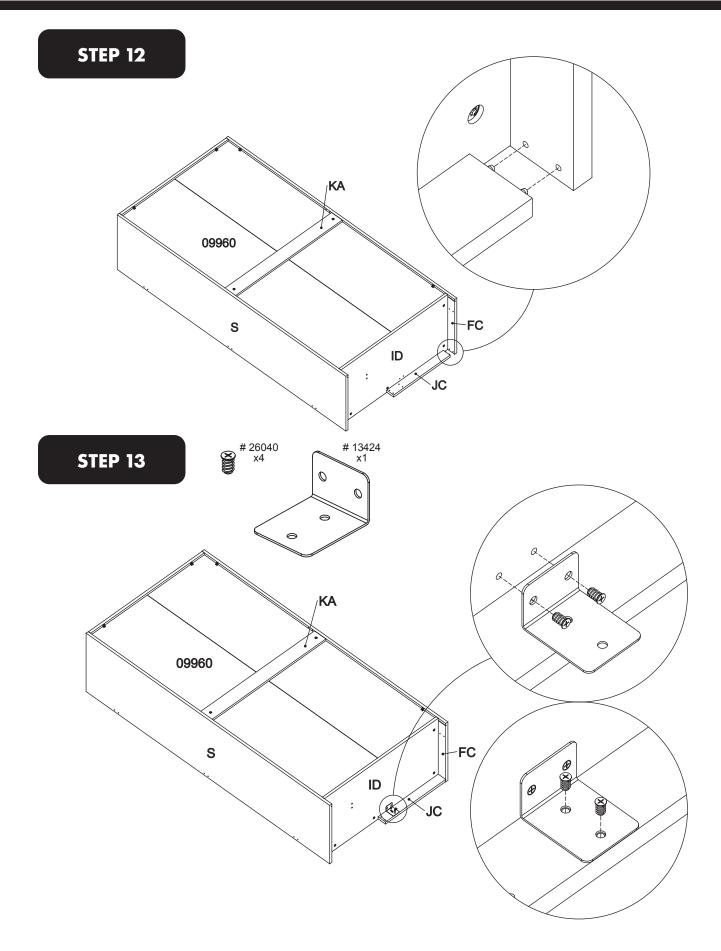

remedies you may have under law. Our goods come with guarantees which cannot be excluded under the Australian Consumer Law. You are entitled to replacement or refund for a major failure and to compensation for other reasonably foreseeable loss or damage. You are also entitled to have the goods repaired or replaced if the goods fail to be of acceptable quality and the failure does not amount to a major failure. The warranty excludes damage resulting from product misuse or product neglect. The warranty covers domestic use only and does not apply to commercial applications. This warranty is given by Visy Retail Services ABN 42 665 949 673, e-mail: vrs.customerservice@visy.com







#### **HARDWARE**





# 20203 x8 STEP 1 ID LC







STEP 5













### STEP 8



#### STEP 9





























































MADE IN CHINA
Distributed by:
Visy Retail Services Pty Ltd (AU): 1300 734 714
Visy Board Limited (NZ): 0800 443 058

flexistorage.com.au flexistorage.co.nz