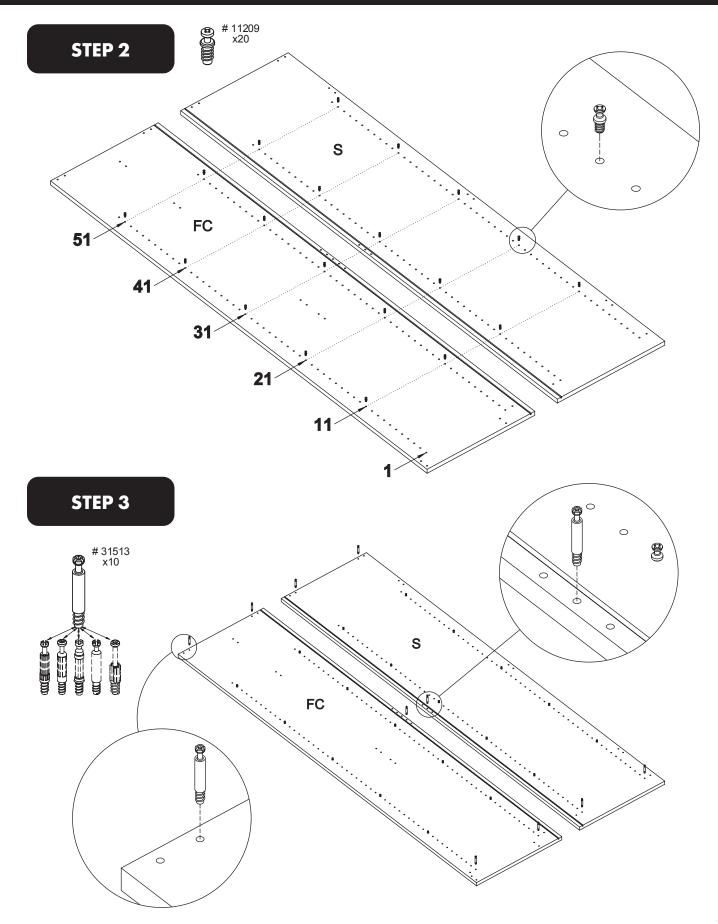

e. This warranty is provided in addition to other rights and remedies you may have under law. Our goods come with guarantees which cannot be excluded under the Australian Consumer Law. You are entitled to replacement or refund for a major failure and to compensation for other reasonably foreseeable loss or damage. You are also entitled to have the goods repaired or replaced if the goods fail to be of acceptable quality and the failure does not amount to a major failure. The warranty excludes damage resulting from product misuse or product neglect. The warranty covers domestic use only and does not apply to commercial applications. This warranty is given by Visy Retail Services ABN 42 665 949 673, e-mail: vrs.customerservice@visy.com







#### **HARDWARE**





# 20203 x8 STEP 1 ID LC







STEP 5













### STEP 8



#### STEP 9





























































MADE IN CHINA
Distributed by:
Visy Retail Services Pty Ltd (AU): 1300 734 714
Visy Board Limited (NZ): 0800 443 058

flexistorage.com.au flexistorage.co.nz