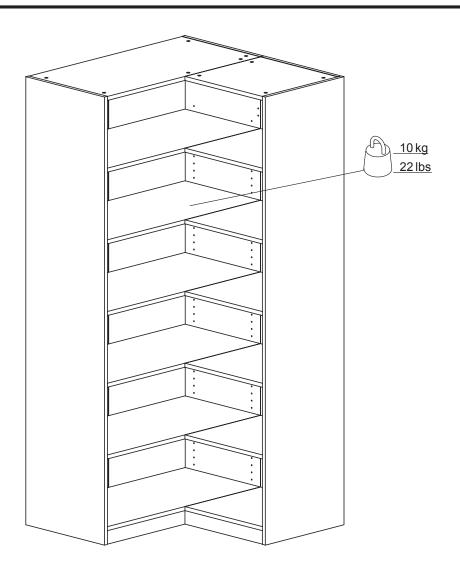

### THIS PRODUCT SHOULD BE ANCHORED TO A WALL OR OTHER SUITABLE SURFACE TO AVOID SERIOUS INJURY OR DEATH.

To help avoid any serious injury or death, this product includes an L bracket to prevent toppling. We strongly recommend that this product be permanently fixed to the wall or other suitable surface. Fixing hardware is not included since different surface materials require different attachments. Please seek professional advice if you are in doubt as to which fixing hardware to use.