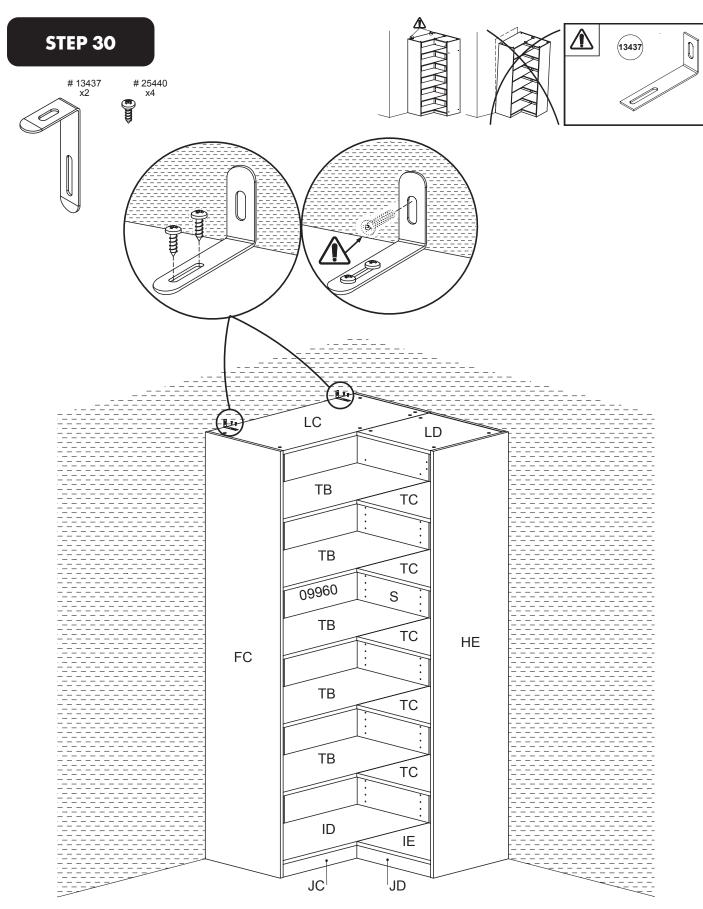

### THIS PRODUCT SHOULD BE ANCHORED TO A WALL OR OTHER SUITABLE SURFACE TO AVOID SERIOUS INJURY OR DEATH.

To help avoid any serious injury or death, this product includes an L bracket to prevent toppling. We strongly recommend that this product be permanently fixed to the wall or other suitable surface. Fixing hardware is not included since different surface materials require different attachments. Please seek professional advice if you are in doubt as to which fixing hardware to use.