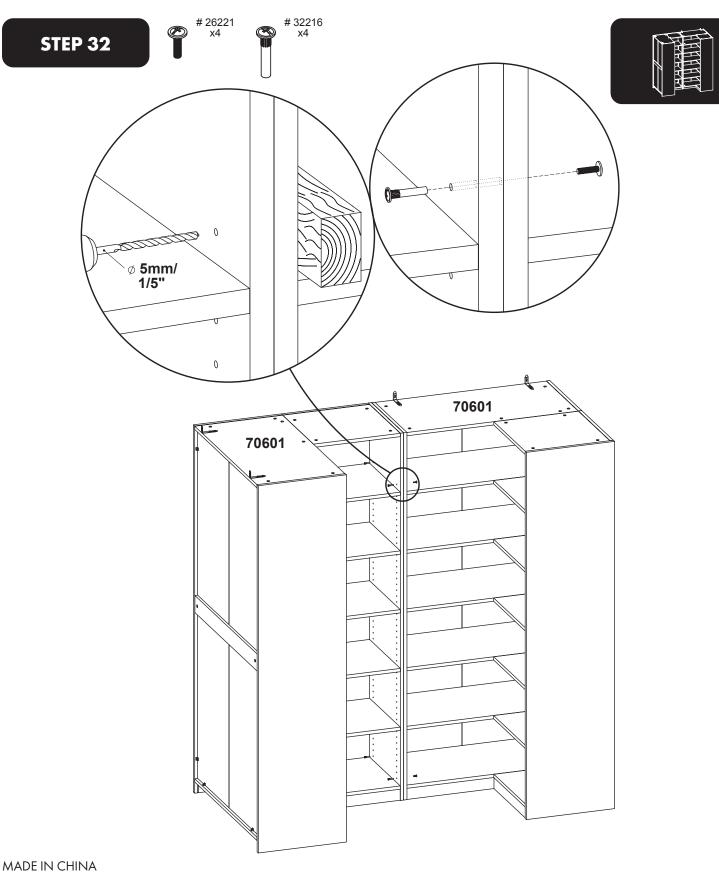

with guarantees which cannot be excluded under the Australian Consumer Law. You are entitled to replacement or refund for a major failure and to compensation for other reasonably foreseeable loss or damage. You are also entitled to have the goods repaired or replaced if the goods fail to be of acceptable quality and the failure does not amount to a major failure. The warranty excludes damage resulting from product misuse or product neglect. The warranty covers domestic use only and does not apply to commercial applications. This warranty is given by Visy Retail Services ABN 42 665 949 673, e-mail: vrs.customerservice@visy.com







#### **HARDWARE**





# 20203 x8 STEP 1 ID LC







STEP 5













### STEP 8



#### STEP 9





























































MADE IN CHINA
Distributed by:
Visy Retail Services Pty Ltd (AU): 1300 734 714
Visy Board Limited (NZ): 0800 443 058

flexistorage.com.au flexistorage.co.nz