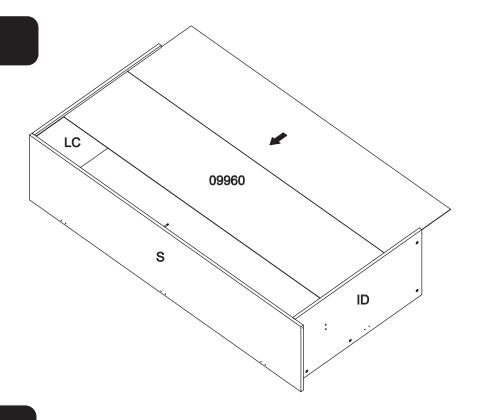

tion to other rights and remedies you may have under law. Our goods come with guarantees which cannot be excluded under the Australian Consumer Law. You are entitled to replacement or refund for a major failure and to compensation for other reasonably foreseeable loss or damage. You are also entitled to have the goods repaired or replaced if the goods fail to be of acceptable quality and the failure does not amount to a major failure. The warranty excludes damage resulting from product misuse or product neglect. The warranty covers domestic use only and does not apply to commercial applications. This warranty is given by Visy Retail Services ABN 42 665 949 673, e-mail: vrs.customerservice@visy.com







#### **HARDWARE**





# 20203 x8 STEP 1 ID LC







STEP 5













### STEP 8



#### STEP 9





























































MADE IN CHINA
Distributed by:
Visy Retail Services Pty Ltd (AU): 1300 734 714
Visy Board Limited (NZ): 0800 443 058

flexistorage.com.au flexistorage.co.nz