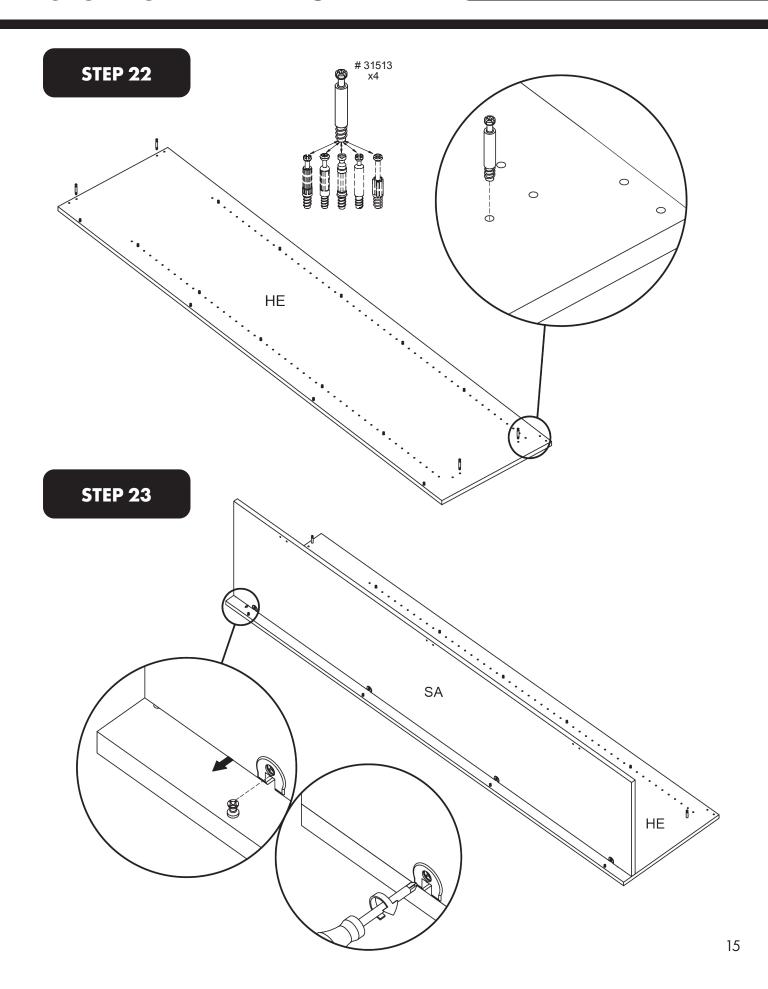

### THIS PRODUCT SHOULD BE ANCHORED TO A WALL OR OTHER SUITABLE SURFACE TO AVOID SERIOUS INJURY OR DEATH.

To help avoid any serious injury or death, this product includes an L bracket to prevent toppling. We strongly recommend that this product be permanently fixed to the wall or other suitable surface. Fixing hardware is not included since different surface materials require different attachments. Please seek professional advice if you are in doubt as to which fixing hardware to use.

Regularly check your fixing device.

**CARE INSTRUCTIONS:** We recommend to wipe over with a dry micro-fibre cloth to remove any dust. Avoid using a damp or wet cloth and any cleaning chemicals as this may cause damage to the surface.