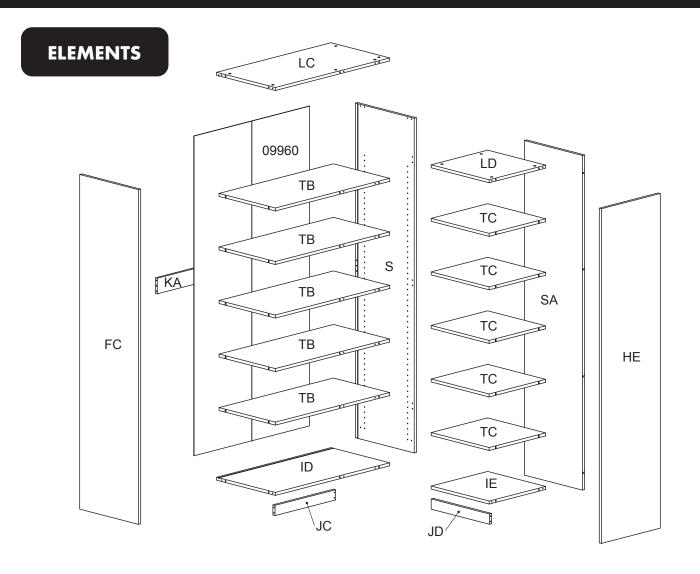

s in materials, workmanship and finish under normal use. This warranty is provided in addition to other rights and remedies you may have under law. Our goods come with guarantees which cannot be excluded under the Australian Consumer Law. You are entitled to replacement or refund for a major failure and to compensation for other reasonably foreseeable loss or damage. You are also entitled to have the goods repaired or replaced if the goods fail to be of acceptable quality and the failure does not amount to a major failure. The warranty excludes damage resulting from product misuse or product neglect. The warranty covers domestic use only and does not apply to commercial applications. This warranty is given by Visy Retail Services ABN 42 665 949 673, e-mail: vrs.customerservice@visy.com







#### **HARDWARE**





# 20203 x8 STEP 1 ID LC







STEP 5













### STEP 8



#### STEP 9





























































MADE IN CHINA
Distributed by:
Visy Retail Services Pty Ltd (AU): 1300 734 714
Visy Board Limited (NZ): 0800 443 058

flexistorage.com.au flexistorage.co.nz