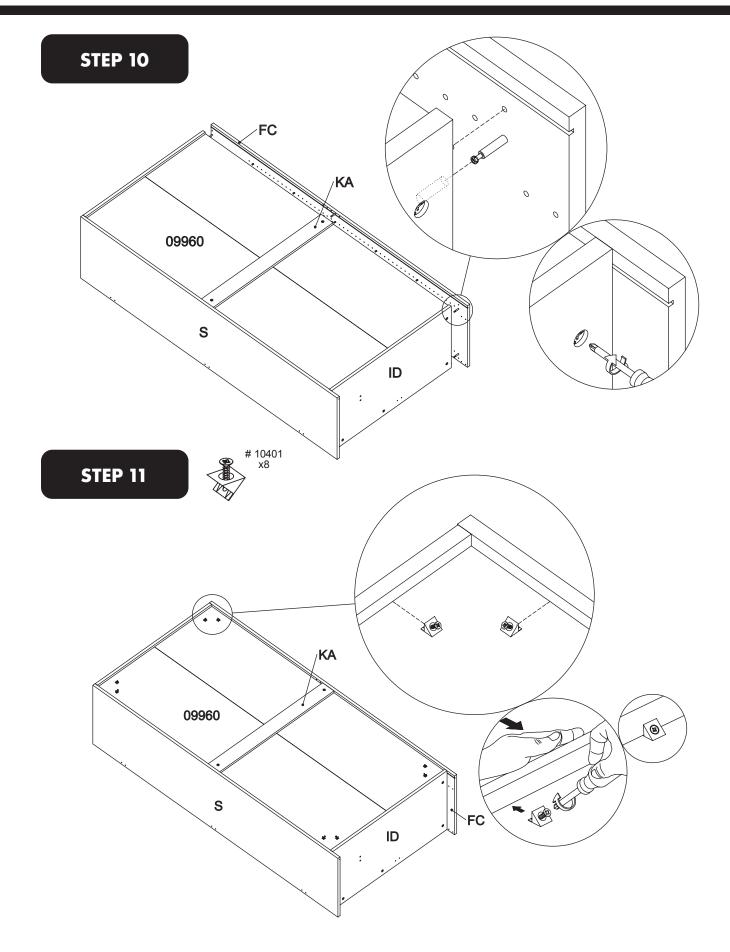

and remedies you may have under law. Our goods come with guarantees which cannot be excluded under the Australian Consumer Law. You are entitled to replacement or refund for a major failure and to compensation for other reasonably foreseeable loss or damage. You are also entitled to have the goods repaired or replaced if the goods fail to be of acceptable quality and the failure does not amount to a major failure. The warranty excludes damage resulting from product misuse or product neglect. The warranty covers domestic use only and does not apply to commercial applications. This warranty is given by Visy Retail Services ABN 42 665 949 673, e-mail: vrs.customerservice@visy.com







#### **HARDWARE**





# 20203 x8 STEP 1 ID LC







STEP 5













### STEP 8



#### STEP 9





























































MADE IN CHINA
Distributed by:
Visy Retail Services Pty Ltd (AU): 1300 734 714
Visy Board Limited (NZ): 0800 443 058

flexistorage.com.au flexistorage.co.nz