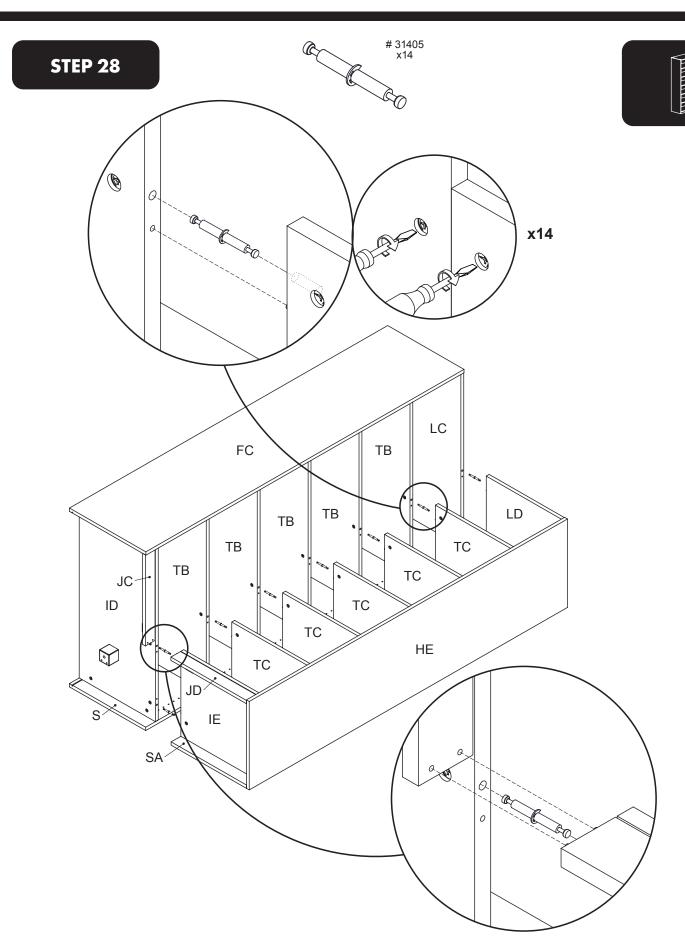

### THIS PRODUCT SHOULD BE ANCHORED TO A WALL OR OTHER SUITABLE SURFACE TO AVOID SERIOUS INJURY OR DEATH.

To help avoid any serious injury or death, this product includes an L bracket to prevent toppling. We strongly recommend that this product be permanently fixed to the wall or other suitable surface. Fixing hardware is not included since different surface materials require different attachments. Please seek professional advice if you are in doubt as to which fixing hardware to use.