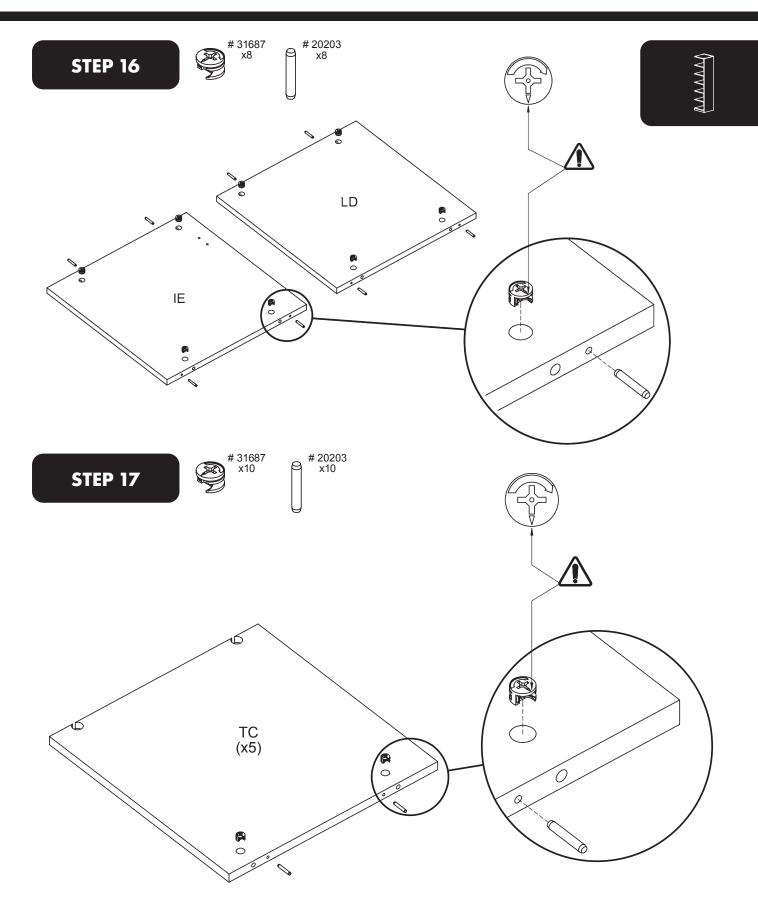

you may have under law. Our goods come with guarantees which cannot be excluded under the Australian Consumer Law. You are entitled to replacement or refund for a major failure and to compensation for other reasonably foreseeable loss or damage. You are also entitled to have the goods repaired or replaced if the goods fail to be of acceptable quality and the failure does not amount to a major failure. The warranty excludes damage resulting from product misuse or product neglect. The warranty covers domestic use only and does not apply to commercial applications. This warranty is given by Visy Retail Services ABN 42 665 949 673, e-mail: vrs.customerservice@visy.com







#### **HARDWARE**





# 20203 x8 STEP 1 ID LC







STEP 5













### STEP 8



#### STEP 9





























































MADE IN CHINA
Distributed by:
Visy Retail Services Pty Ltd (AU): 1300 734 714
Visy Board Limited (NZ): 0800 443 058

flexistorage.com.au flexistorage.co.nz