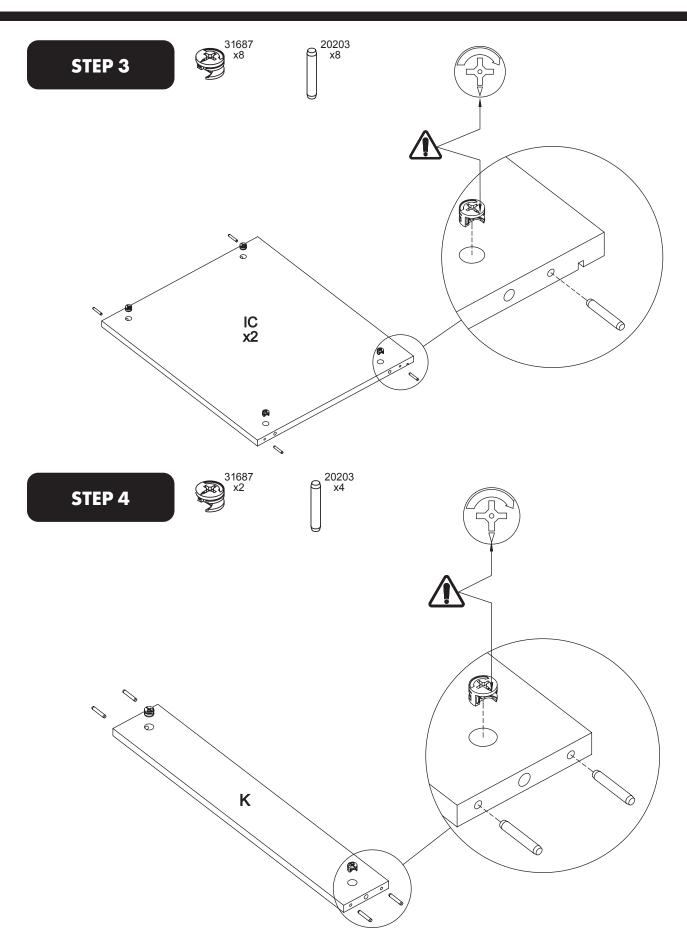

### THIS PRODUCT SHOULD BE ANCHORED TO A WALL OR OTHER SUITABLE SURFACE TO AVOID SERIOUS INJURY OR DEATH.

To help avoid any serious injury or death, this product includes an L bracket to prevent toppling. We strongly recommend that this product be permanently fixed to the wall or other suitable surface. Fixing hardware is not included since different surface materials require different attachments. Please seek professional advice if you are in doubt as to which fixing hardware to use.

Regularly check your fixing device.



**CARE INSTRUCTIONS:** We recommend to wipe over with a dry micro-fibre cloth to remove any dust. Avoid using a damp or wet cloth and any cleaning chemicals as this may cause damage to the surface.





# 

### HARDWARE



















#### STEP 7



#### STEP 8















#### STEP 13





#### STEP 14







MADE IN CHINA Distributed by:

Visy Retail Services Pty Ltd (AU): 1300 734 714 Visy Board Limited (NZ): 0800 443 058 flexistorage.com.au flexistorage.co.nz