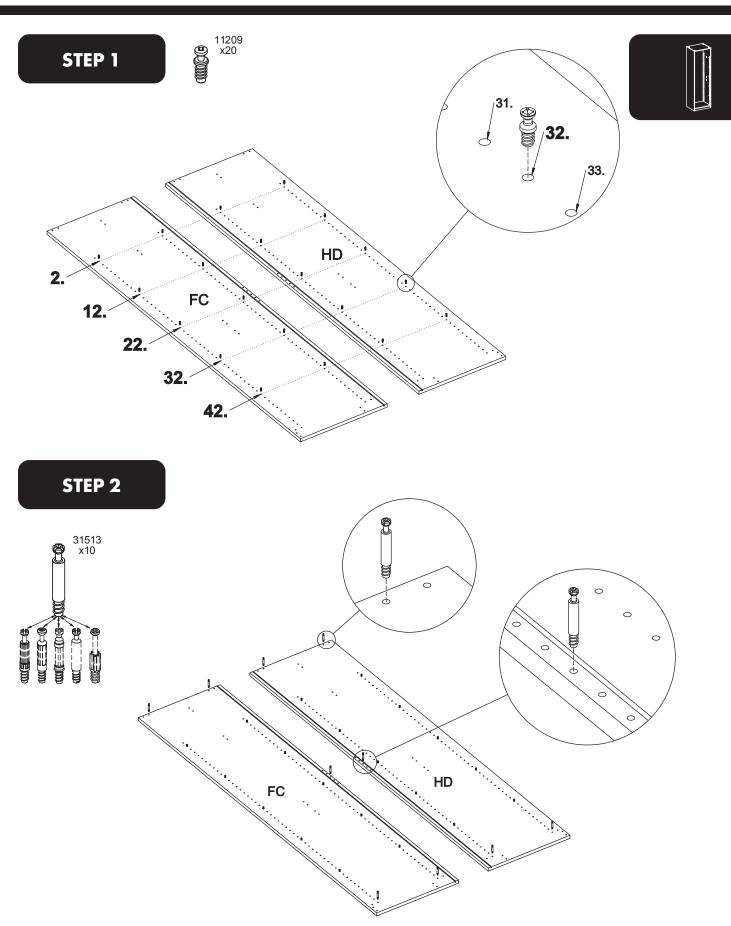

### THIS PRODUCT SHOULD BE ANCHORED TO A WALL OR OTHER SUITABLE SURFACE TO AVOID SERIOUS INJURY OR DEATH.

To help avoid any serious injury or death, this product includes an L bracket to prevent toppling. We strongly recommend that this product be permanently fixed to the wall or other suitable surface. Fixing hardware is not included since different surface materials require different attachments. Please seek professional advice if you are in doubt as to which fixing hardware to use.

Regularly check your fixing device.



**CARE INSTRUCTIONS:** We recommend to wipe over with a dry micro-fibre cloth to remove any dust. Avoid using a damp or wet cloth and any cleaning chemicals as this may cause damage to the surface.





# 

### HARDWARE



















#### STEP 7



#### STEP 8















#### STEP 13





#### STEP 14







MADE IN CHINA Distributed by:

Visy Retail Services Pty Ltd (AU): 1300 734 714 Visy Board Limited (NZ): 0800 443 058 flexistorage.com.au flexistorage.co.nz