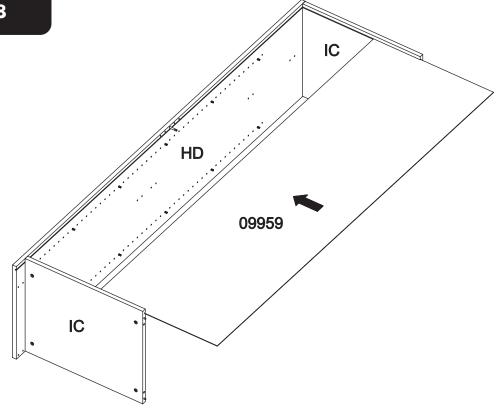

### THIS PRODUCT SHOULD BE ANCHORED TO A WALL OR OTHER SUITABLE SURFACE TO AVOID SERIOUS INJURY OR DEATH.

To help avoid any serious injury or death, this product includes an L bracket to prevent toppling. We strongly recommend that this product be permanently fixed to the wall or other suitable surface. Fixing hardware is not included since different surface materials require different attachments. Please seek professional advice if you are in doubt as to which fixing hardware to use.

Regularly check your fixing device.



**CARE INSTRUCTIONS:** We recommend to wipe over with a dry micro-fibre cloth to remove any dust. Avoid using a damp or wet cloth and any cleaning chemicals as this may cause damage to the surface.





# 

### HARDWARE



















#### STEP 7



#### STEP 8















#### STEP 13





#### STEP 14







MADE IN CHINA Distributed by:

Visy Retail Services Pty Ltd (AU): 1300 734 714 Visy Board Limited (NZ): 0800 443 058 flexistorage.com.au flexistorage.co.nz