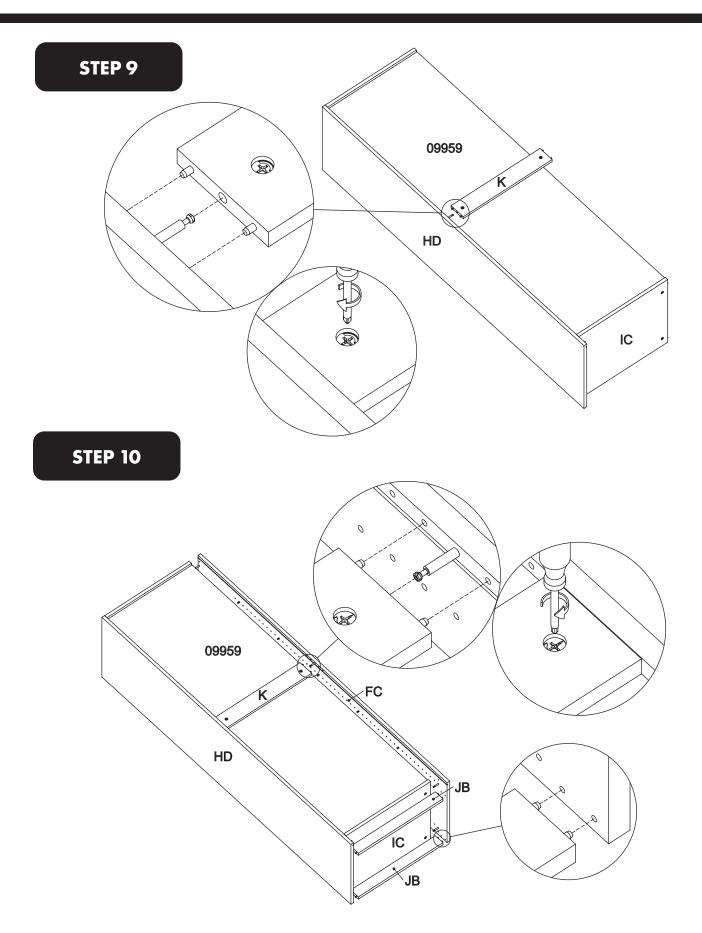

THIS PRODUCT SHOULD BE ANCHORED TO A WALL OR OTHER SUITABLE SURFACE TO AVOID SERIOUS INJURY OR DEATH.

To help avoid any serious injury or death, this product includes an L bracket to prevent toppling. We strongly recommend that this product be permanently fixed to the wall or other suitable surface. Fixing hardware is not included since different surface materials require different attachments. Please seek professional advice if you are in doubt as to which fixing hardware to use.

Regularly check your fixing device.



**CARE INSTRUCTIONS:** We recommend to wipe over with a dry micro-fibre cloth to remove any dust. Avoid using a damp or wet cloth and any cleaning chemicals as this may cause damage to the surface.





# 

### HARDWARE



















#### STEP 7



#### STEP 8















#### STEP 13





#### STEP 14







MADE IN CHINA Distributed by:

Visy Retail Services Pty Ltd (AU): 1300 734 714 Visy Board Limited (NZ): 0800 443 058 flexistorage.com.au flexistorage.co.nz