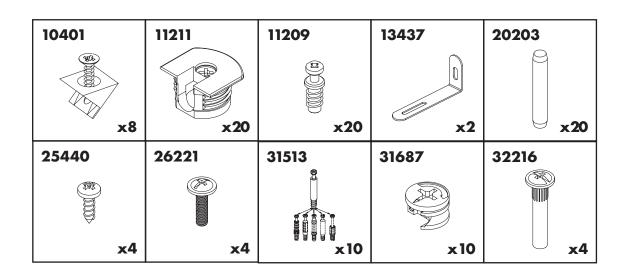

### THIS PRODUCT SHOULD BE ANCHORED TO A WALL OR OTHER SUITABLE SURFACE TO AVOID SERIOUS INJURY OR DEATH.

To help avoid any serious injury or death, this product includes an L bracket to prevent toppling. We strongly recommend that this product be permanently fixed to the wall or other suitable surface. Fixing hardware is not included since different surface materials require different attachments. Please seek professional advice if you are in doubt as to which fixing hardware to use.

Regularly check your fixing device.



**CARE INSTRUCTIONS:** We recommend to wipe over with a dry micro-fibre cloth to remove any dust. Avoid using a damp or wet cloth and any cleaning chemicals as this may cause damage to the surface.





# 

### HARDWARE



















#### STEP 7



#### STEP 8















#### STEP 13





#### STEP 14







MADE IN CHINA Distributed by:

Visy Retail Services Pty Ltd (AU): 1300 734 714 Visy Board Limited (NZ): 0800 443 058 flexistorage.com.au flexistorage.co.nz