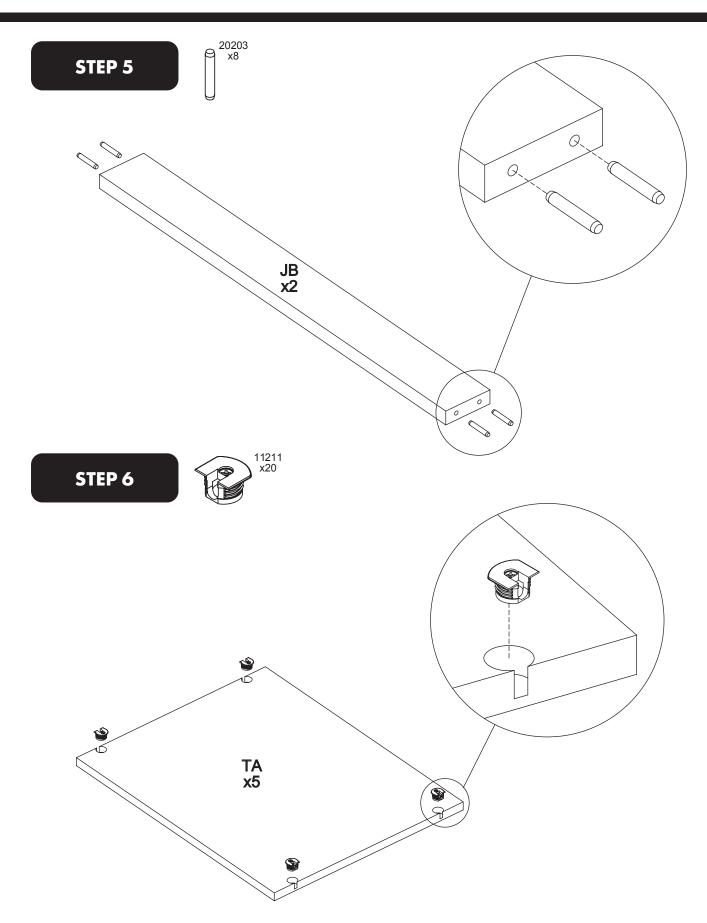

### THIS PRODUCT SHOULD BE ANCHORED TO A WALL OR OTHER SUITABLE SURFACE TO AVOID SERIOUS INJURY OR DEATH.

To help avoid any serious injury or death, this product includes an L bracket to prevent toppling. We strongly recommend that this product be permanently fixed to the wall or other suitable surface. Fixing hardware is not included since different surface materials require different attachments. Please seek professional advice if you are in doubt as to which fixing hardware to use.

Regularly check your fixing device.



**CARE INSTRUCTIONS:** We recommend to wipe over with a dry micro-fibre cloth to remove any dust. Avoid using a damp or wet cloth and any cleaning chemicals as this may cause damage to the surface.





# 

### HARDWARE



















#### STEP 7



#### STEP 8















#### STEP 13





#### STEP 14







MADE IN CHINA Distributed by:

Visy Retail Services Pty Ltd (AU): 1300 734 714 Visy Board Limited (NZ): 0800 443 058 flexistorage.com.au flexistorage.co.nz