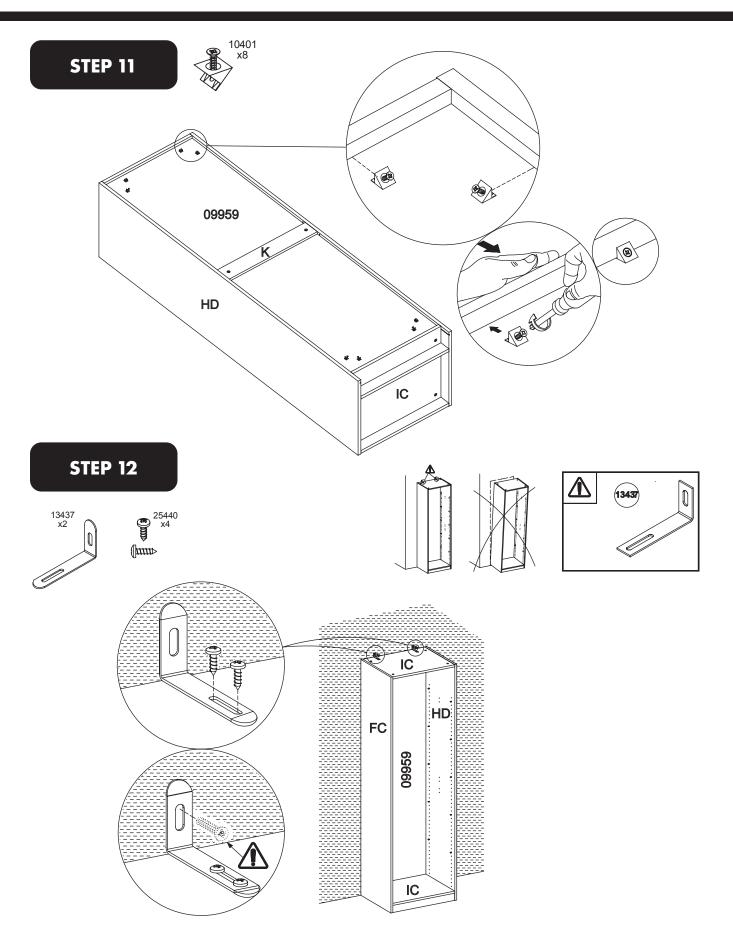

PRODUCT SHOULD BE ANCHORED TO A WALL OR OTHER SUITABLE SURFACE TO AVOID SERIOUS INJURY OR DEATH.

To help avoid any serious injury or death, this product includes an L bracket to prevent toppling. We strongly recommend that this product be permanently fixed to the wall or other suitable surface. Fixing hardware is not included since different surface materials require different attachments. Please seek professional advice if you are in doubt as to which fixing hardware to use.

Regularly check your fixing device.



**CARE INSTRUCTIONS:** We recommend to wipe over with a dry micro-fibre cloth to remove any dust. Avoid using a damp or wet cloth and any cleaning chemicals as this may cause damage to the surface.





# 

### HARDWARE



















#### STEP 7



#### STEP 8















#### STEP 13





#### STEP 14







MADE IN CHINA Distributed by:

Visy Retail Services Pty Ltd (AU): 1300 734 714 Visy Board Limited (NZ): 0800 443 058 flexistorage.com.au flexistorage.co.nz