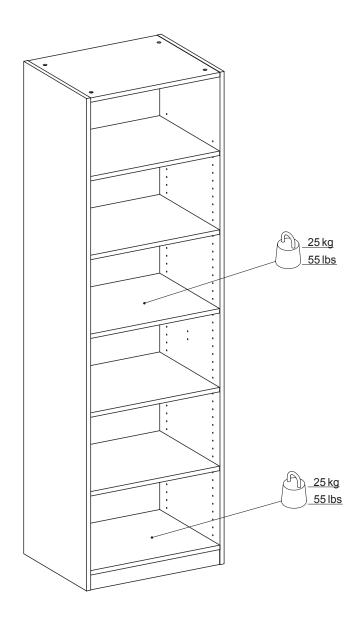

### THIS PRODUCT SHOULD BE ANCHORED TO A WALL OR OTHER SUITABLE SURFACE TO AVOID SERIOUS INJURY OR DEATH.

To help avoid any serious injury or death, this product includes an L bracket to prevent toppling. We strongly recommend that this product be permanently fixed to the wall or other suitable surface. Fixing hardware is not included since different surface materials require different attachments. Please seek professional advice if you are in doubt as to which fixing hardware to use.