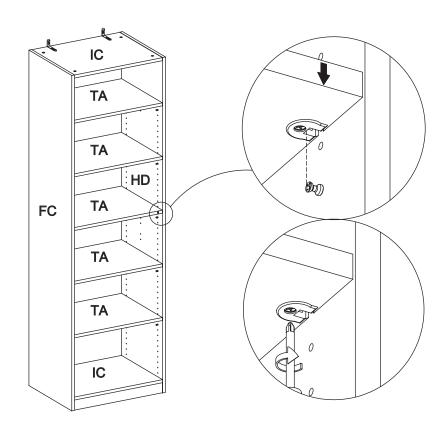

### THIS PRODUCT SHOULD BE ANCHORED TO A WALL OR OTHER SUITABLE SURFACE TO AVOID SERIOUS INJURY OR DEATH.

To help avoid any serious injury or death, this product includes an L bracket to prevent toppling. We strongly recommend that this product be permanently fixed to the wall or other suitable surface. Fixing hardware is not included since different surface materials require different attachments. Please seek professional advice if you are in doubt as to which fixing hardware to use.

Regularly check your fixing device.

**CARE INSTRUCTIONS:** We recommend to wipe over with a dry micro-fibre cloth to remove any dust. Avoid using a damp or wet cloth and any cleaning chemicals as this may cause damage to the surface.