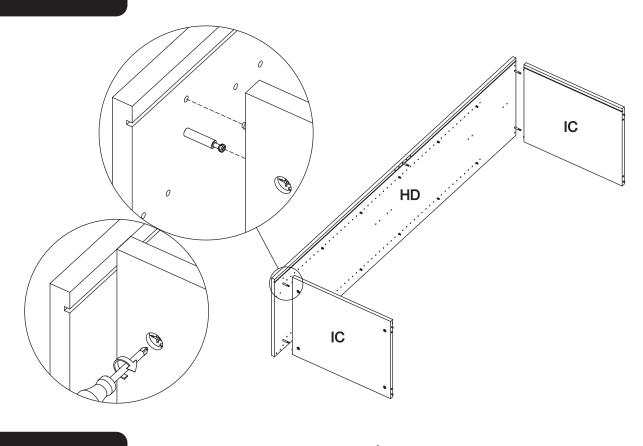

### THIS PRODUCT SHOULD BE ANCHORED TO A WALL OR OTHER SUITABLE SURFACE TO AVOID SERIOUS INJURY OR DEATH.

To help avoid any serious injury or death, this product includes an L bracket to prevent toppling. We strongly recommend that this product be permanently fixed to the wall or other suitable surface. Fixing hardware is not included since different surface materials require different attachments. Please seek professional advice if you are in doubt as to which fixing hardware to use.

Regularly check your fixing device.



**CARE INSTRUCTIONS:** We recommend to wipe over with a dry micro-fibre cloth to remove any dust. Avoid using a damp or wet cloth and any cleaning chemicals as this may cause damage to the surface.





# 

### HARDWARE



















#### STEP 7



#### STEP 8















#### STEP 13





#### STEP 14







MADE IN CHINA Distributed by:

Visy Retail Services Pty Ltd (AU): 1300 734 714 Visy Board Limited (NZ): 0800 443 058 flexistorage.com.au flexistorage.co.nz