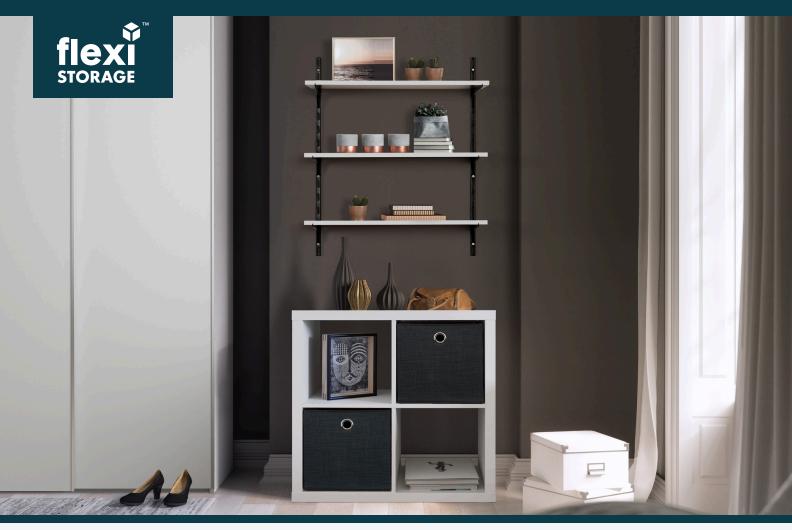

Maximise the usability of the space in your home - don't let it go to waste. The simple addition of a Flexi Storage Clever Cube or the Home Solutions Single Slot Wall Strip, bracket and shelf system can add functional storage space as well as an opportunity to house your favourite picture frames and small decorative peices. Create a space that not only looks great but is practical too.

| Qty | Description                                                      | Item No | $\checkmark$ |
|-----|------------------------------------------------------------------|---------|--------------|
| 1   | FLEXI STORAGE CLEVER CUBE 2X2 STORAGE UNIT WHITE                 | 2583385 |              |
| 2   | FLEXI STORAGE CLEVER CUBE PREMIUM FABRIC INSERT EMBER BLACK      | 2583441 |              |
| 3   | FLEXI STORAGE HOME SOLUTIONS TIMBER SHELF WHITE 600X300X16MM     | 2710151 |              |
| 6   | FLEXI STORAGE HOME SOLUTIONS SINGLE BRACKET BLACK 300MM          | 2580155 |              |
| 2   | FLEXI STORAGE HOME SOLUTIONS SINGLE SLOT WALL STRIP BLACK 1000MM | 2580185 |              |
| 1   | FLEXI STORAGE SLIDING WARDROBE 3 DOOR FRAME WHITE                | 2583930 |              |
| 3   | FLEXI STORAGE SLIDING WARDROBE DOOR WHITE                        | 2583916 |              |