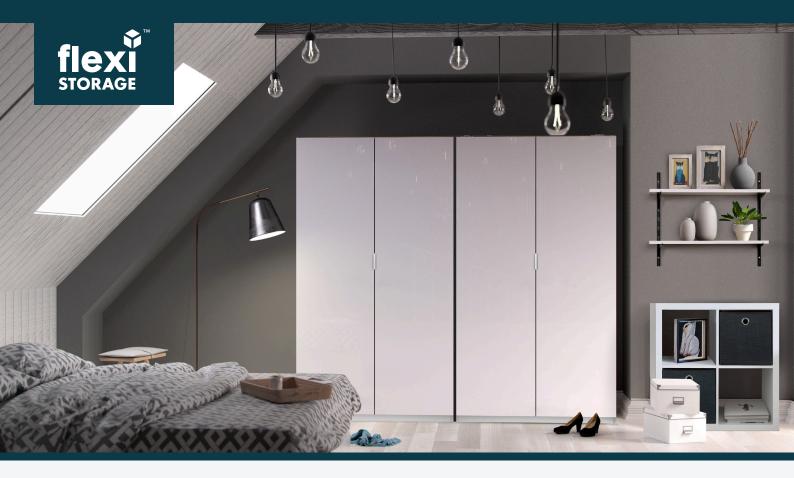

Pair two or more Hinged Wardrobes together for the perfect 'Couples Robe'. Add High Gloss White Doors to extend the appearance of your room and maximise the usability of the space you have on offer. Throw in a cute Clever Cube Storage Unit as a side table for your bits and pieces, as well as the Home Solutions Strip & Bracket system to store your most loved family pictures - you bedroom will be a practical space that you'll love to wake up to.