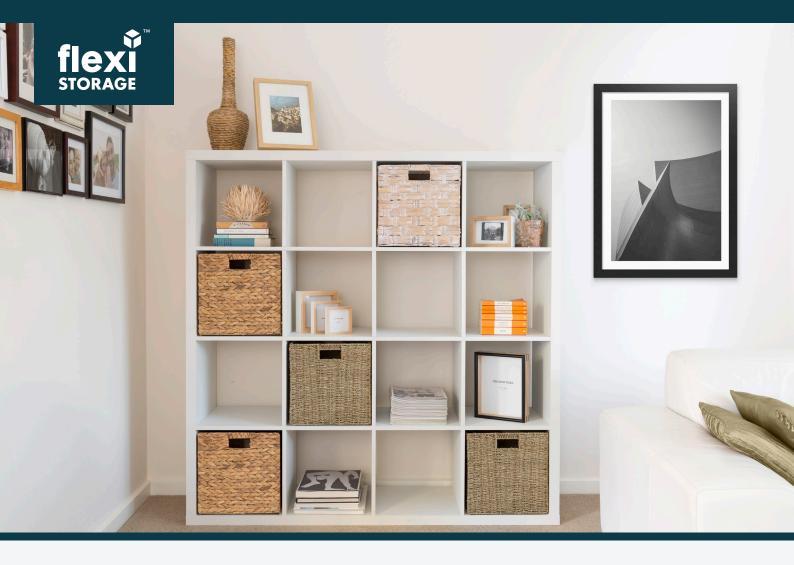

A super-sized Clever Cube Storage Unit can add style to your living room complemented with a range of Natural Fibre Inserts to house your collectibles, small electronics and all the other pieces we need to keep a home running. The empty, open compartments allow you to display decorative pieces that reflect your natural style and showcase your favourite family photos.

| Qty | Description                                                         | Item No | $\checkmark$ |
|-----|---------------------------------------------------------------------|---------|--------------|
| 1   | FLEXI STORAGE CLEVER CUBE WHITE 4X4                                 | 2583383 |              |
| 2   | FLEXI STORAGE CUBE NATURAL INSERT SEA GRASS                         | 2582735 |              |
| 2   | FLEXI STORAGE CUBE NATURAL INSERT WATER-HYACINTH                    | 2582736 |              |
| 1   | FLEXI STORAGE CUBE NATURAL INSERT WATER-HYACINTH<br>FLATWEAVE WHITE | 2583239 |              |