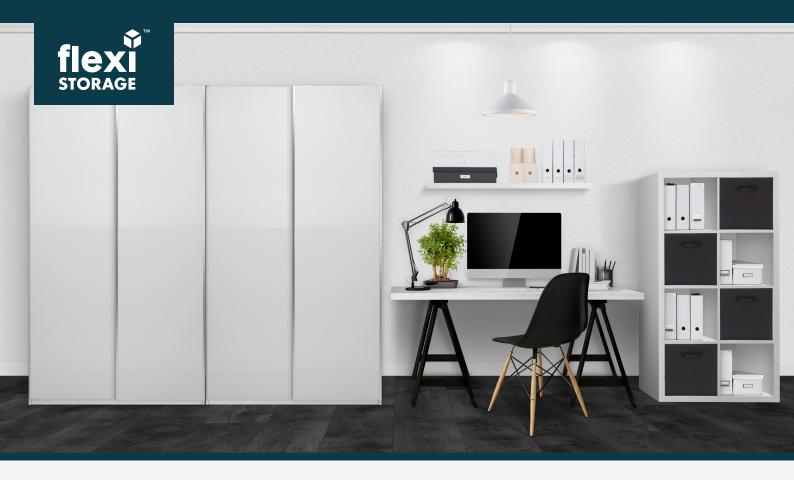

White High Gloss Sliding Wardrobe doors provide contemporary impact to your room. Complete the look with Floating Gloss Shelves and Clever Cube storage complemented by Black Clever Cube Fabric Inserts for a minimalistic, modern look.