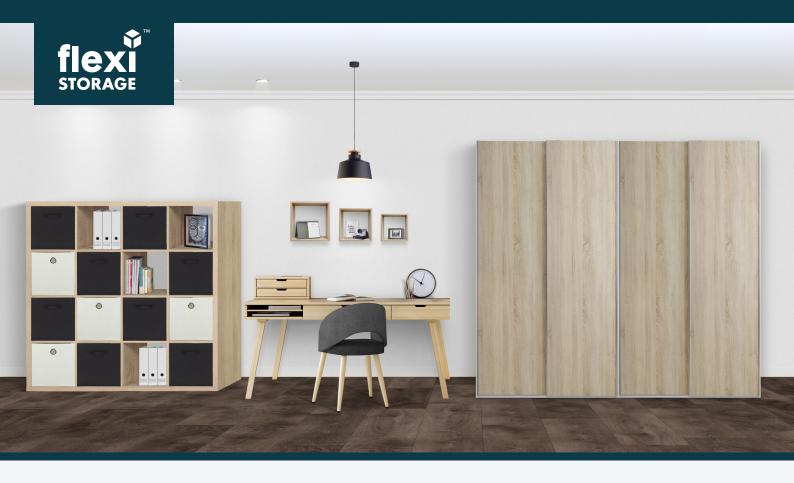

How do you make the most of your Clever Cube Storage? Fill with your favourite range of Clever Cube Fabric Inserts. Perfect for toy storage when the door bell rings and you need to quickly pack it all away! Use the empty Cube shelves to add a touch of style and design while maximising on the ability to hide everything else.

| Qty | Description                                                 | Item No | $\checkmark$ |
|-----|-------------------------------------------------------------|---------|--------------|
| 2   | FLEXI STORAGE SLIDING WARDROBE 2 DOOR FRAME OAK             | 2583932 |              |
| 4   | FLEXI STORAGE SLIDING WARDROBE DOOR OAK                     | 2583917 |              |
| 1   | FLEXI STORAGE CLEVER CUBE OAK 4X4                           | 0045679 |              |
| 1   | FLEXI STORAGE 3PK WALL MOUNT CUBES OAK                      | 0127429 |              |
| 8   | FLEXI STORAGE CLEVER CUBE FABRIC INSERT BLACK               | 2583451 |              |
| 4   | FLEXI STORAGE CLEVER CUBE PREMIUM FABRIC INSERT SANDY WHITE | 2583443 |              |