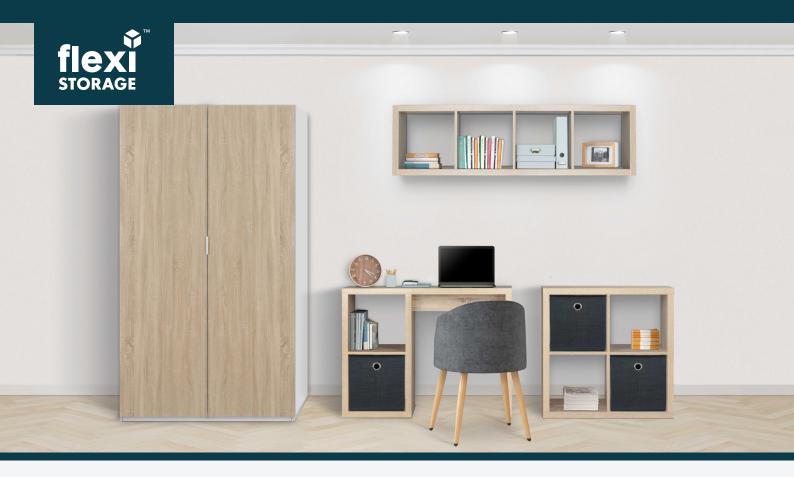

Combine multiple Flexi Storage products for the ultimate combination in your bedroom or home office. The Hinged Wardrobe doors provide excellent internal access and you don't have to sacrifice your storage space. Tie this in perfectly with the Oak Clever Cube range and fill with your most loved books and decorative pieces, complemented by the huge range of Flexi Storage Clever Cube inserts available. Finally, get your hands on the Flexi Storage Clever Cube Study Desk to finish off your space - an area of your home you'll use time and time again.

| Qty | Description                                                 | Item No | $\checkmark$ |
|-----|-------------------------------------------------------------|---------|--------------|
| 1   | FLEXI STORAGE CLEVER CUBE OAK 2X2                           | 0045680 |              |
| 3   | FLEXI STORAGE CLEVER CUBE PREMIUM FABRIC INSERT EMBER BLACK | 2583441 |              |
| 1   | FLEXI STORAGE CLEVER CUBE OAK 1X4                           | 0086361 |              |
| 1   | FLEXI STORAGE CLEVER CUBE 1X2 CUBE DESK OAK                 | 0125526 |              |
| 2   | FLEXI STORAGE HINGE WARDROBE DOOR OAK                       | 0064802 |              |
| 1   | FLEXI STORAGE HINGE WARDROBE 2 DOOR FRAME WHITE             | 0064799 |              |