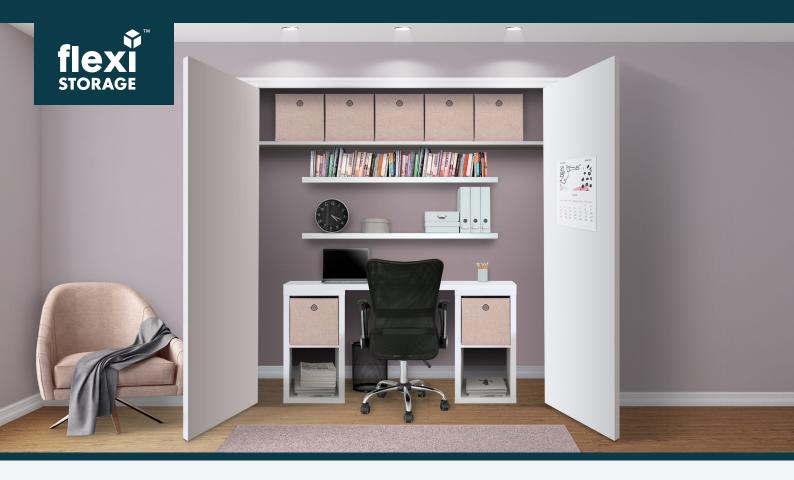

Don't sacrifice your spare room to an office set up you'll use only now and then. Do you have a wardrobe cavity or nook going to complete waste? Get your DIY hat on and create your very own spacious desk using the Clever Cube 1x2 Storage Units and the desk top of your choice. Pair with Floating Shelves and Fabric Inserts for the perfect home office or study space - and hide it away when you are finished.