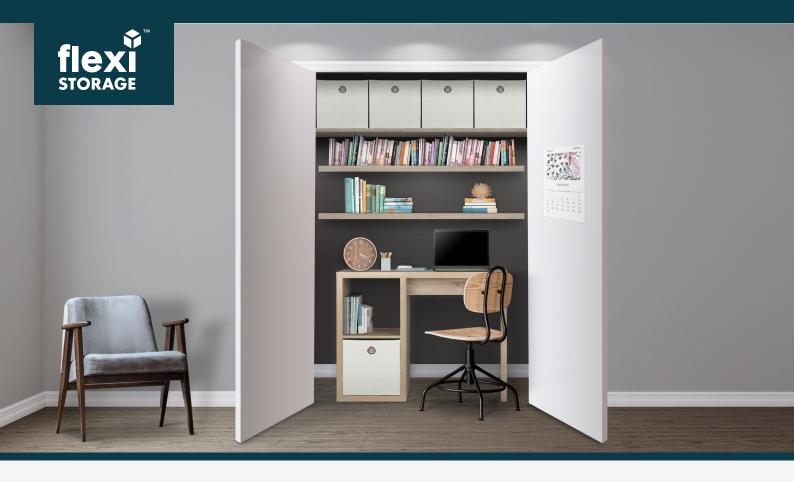

Turn your spare cupboard or wardrobe cavity in either bedrooms, living areas or alcoves into a private study nook. Personalise and organise the space with the Clever Cube Study Desk, Floating Shelves and Clever Cube Fabric Inserts, then close the doors and hide it all away, knowing everything will be there when you get back!