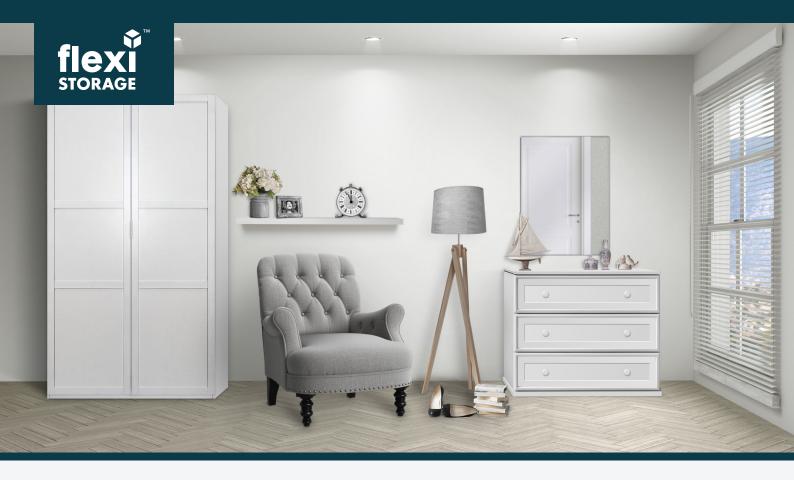

Crisp whites and herringbone parquetry floors complemented by the Classic Hinged Wardrobe doors to give this bedroom a feminine and regal style. Floating Shelves add storage opportunity or allow you to add the decorative touches to your space - just the way you like it.