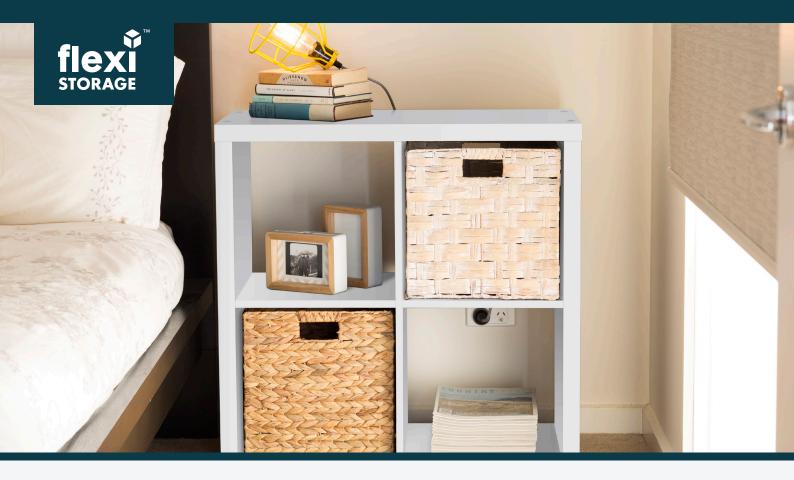

The smaller Clever Cube Units make for the perfect beside table to house your lamp and books. The additional storage allows for you to add your own touch of style with the huge range of Clever Cube Fabric Inserts available. Keep your bits and pieces out of sight but within reach for the perfect bedside storage unit.