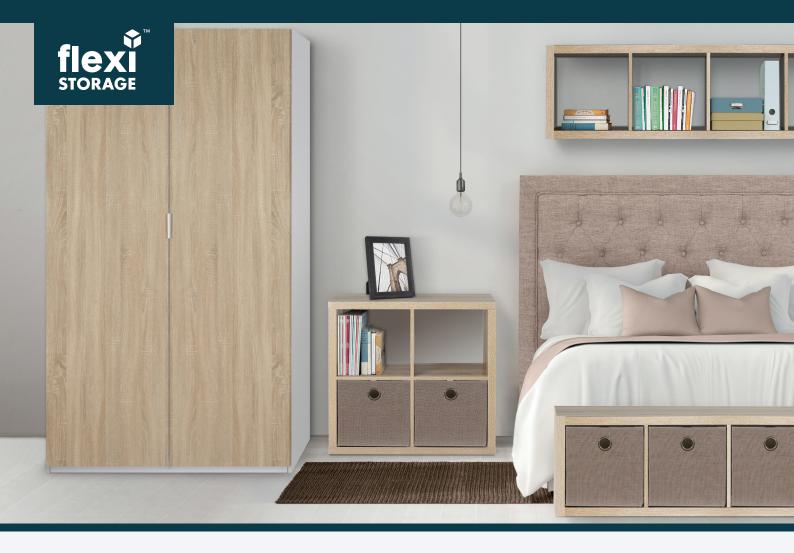

Blossom with blush! We have teamed our Oak finish Hinged Wardrobe Doors and Clever Cube Units with the Blush Premium Fabric inserts for a gorgeous, on-trend look. Accessorise with blush pink cushions and bright green and white flowers to make your room playful and sweet! For practical storage add a 1x4 Clever Cube Unit to the foot of your bed or mount to the wall above for a stylish, functional display housing your favourite bits and pieces.

| Qty | Description                                         | Item No | V |
|-----|-----------------------------------------------------|---------|---|
| 1   | FLEXI STORAGE HINGE WARDROBE 2 DOOR FRAME WHITE     | 0064799 |   |
| 2   | FLEXI STORAGE HINGE WARDROBE DOOR OAK               | 0064802 |   |
| 2   | FLEXI STORAGE CLEVER CUBE 1X4 STORAGE UNIT OAK      | 0086361 |   |
| 1   | FLEXI STORAGE CLEVER CUBE 2X2 STORAGE UNIT OAK      | 0045680 |   |
| 6   | FLEXI STORAGE CLEVER CUBE PREMIUM INSERT BLUSH PINK | 0082385 |   |