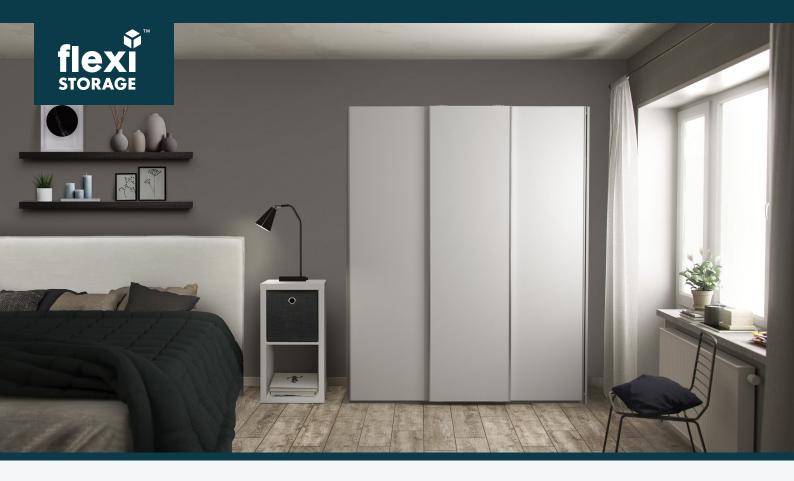

Give your bedroom interior a sleek, urban makeover with the fashionable Matt White Sliding Wardrobe, contrasting the Ash Oak Floating Shelves. The smaller 1x2 Clever Cube units are perfect to be used as bedside tables and can be paired with the huge range of Premium Fabric Inserts to add as much functionality and storage as needed. If you are short on space the Sliding Wardrobe Doors are a perfect fit.