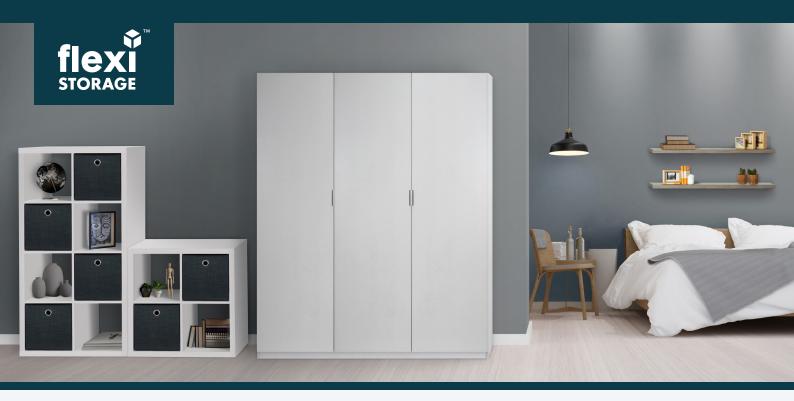

The simplicity of a Matt White Hinged Wardrobe adds elegance to the grey painted walls and cool oak flooring. Add a customised configuration of White Clever Cubes and Premium Inserts, as well as Grey Oak Floating Shelves to add a more contemporary colour palette to your bedroom space.