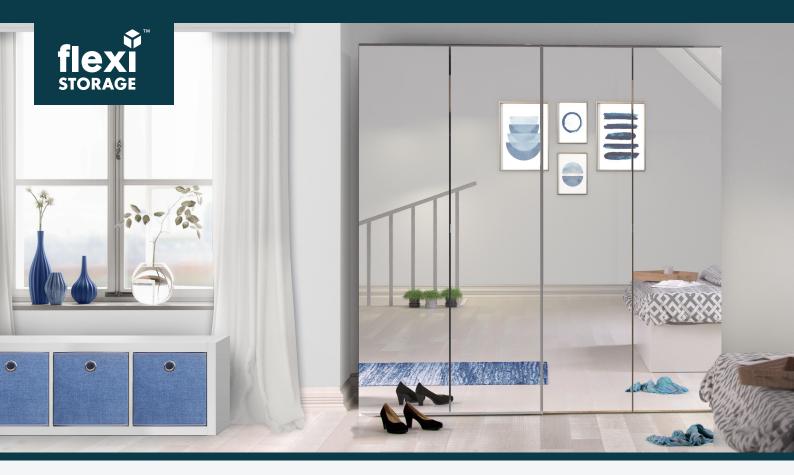

White walls and a Mirror Door Hinge Wardrobe is guaranteed to make your space appear larger. Connect two or more Wardrobes together to create the storage your home needs and accessorise with a contrasting, cool colour to brighten it up. The Flexi Storage Clever Cube units can be positioned in a range of ways to suit your style. Under window storage is a great place to store shoes, bags and other bulkier items that take up space and would otherwise clutter your floor. Hide them away beautifully with the wide range of Premium Fabric Inserts designed to fit perfectly.